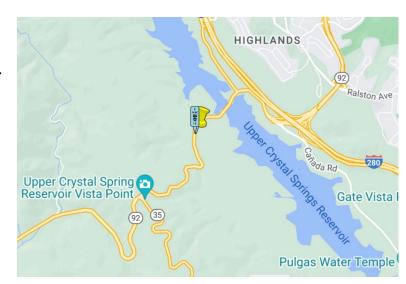

## One-Way Traffic Control, State Route 92, Half Moon Bay for Tree Work

Tuesday, January 16 thru Friday, January 19 6:30 AM to 3:00 PM daily

**SAN MATEO COUNTY-** One-way traffic control will be in place on State Route 92 near Crystal Springs Reservoir to facilitate safe tree work. As part of the San Mateo County Emergency Evacuation Safety Grant, crews will remove 12 hazardous Eucalyptus trees. The work will require the use of large equipment. Work will occur on Tuesday, January 16 thru Friday, January 19, 6:30 AM to 3:00 PM each day.