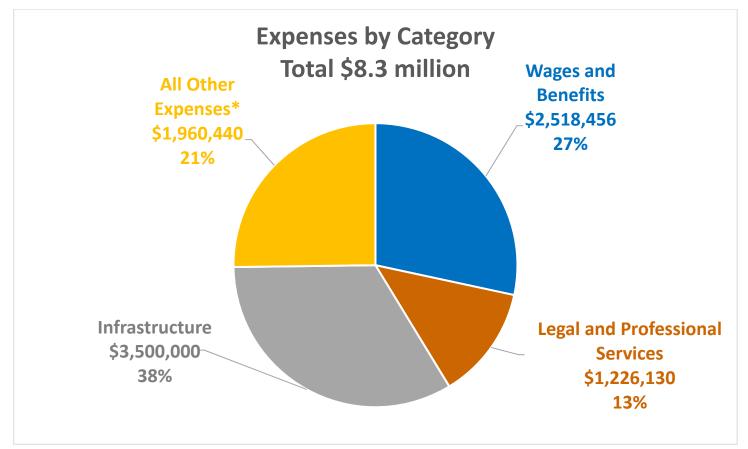

### General Budget

The adopted General Budget for FY 2022/23 includes \$8.331 million in revenue, of which \$8.196 million is from member agency assessments, \$115,000 is from NDWSCP fees (Attachment B).