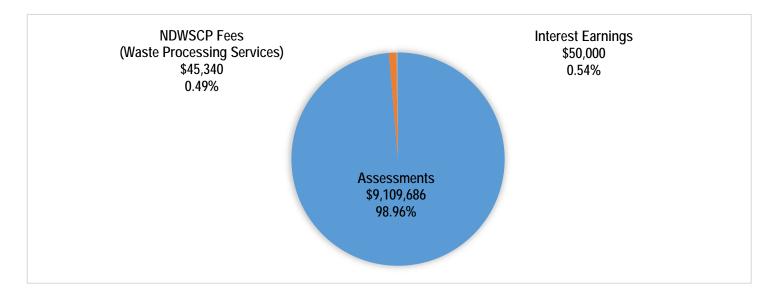

### General Budget

The adopted General Budget for FY 2022/23 includes \$8.331 million in revenue, of which \$8.196 million is from member agency assessments, \$115,000 is from NDWSCP fees (Attachment B).