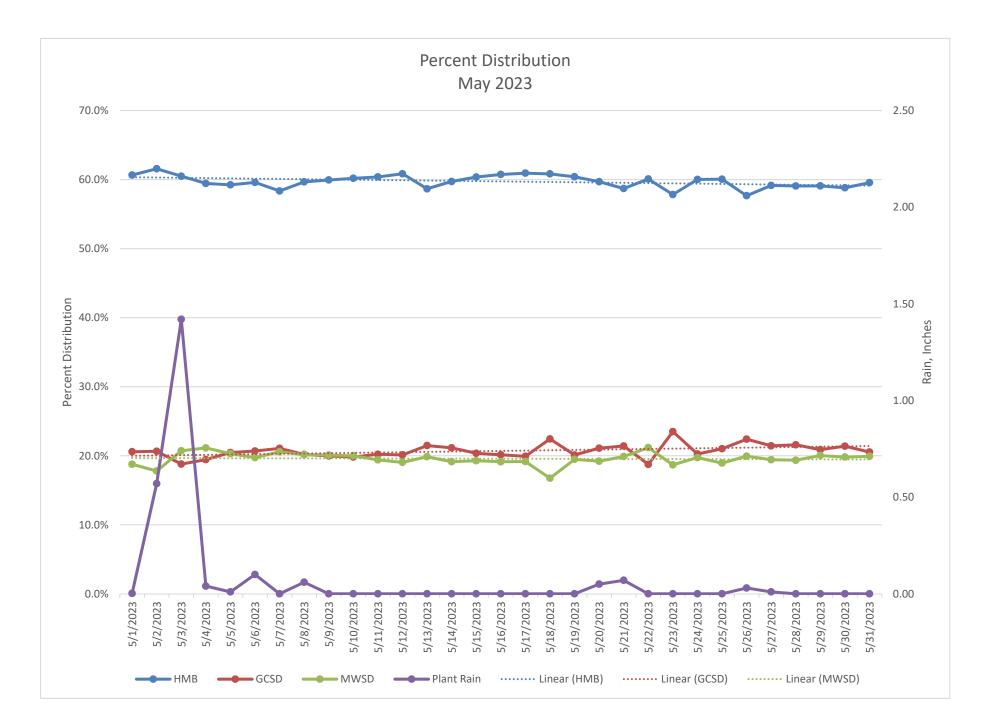

### **Executive Summary**

The purpose of this report is for the Board of Directors to review the budget reports for the period ending June 30, 2023. The General Budget Revenue for the period ending May 31, 2023 is \$7.584M which represents approximately 91.0% of the Annual General Budget. The General Budget Expense for period ending May 31, 2023 is \$9.074M which represents approximately 108.9% of the Annual General Budget.

As expected, we are over budget 17.2% over our expected year to date level. By removing only the Storm Damage Expenditures (\$1.2M+ as at 5/31/2023), our expenditures would be at 94.3%, within 2.6% of our budget expectations at the end of the eleventh month: 91.7%. Furthermore, we anticipate that over \$2.4M of our expenditures to date will be capitalized at year end.