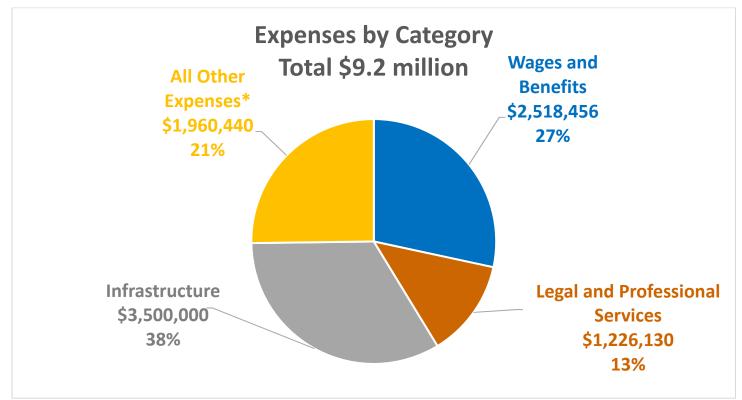

### **Executive Summary**

The purpose of this report is for the Board of Directors to review the budget reports for the period ending June 30, 2023. The General Budget Revenue for the period ending May 31, 2023 is \$7.584M which represents approximately 91.0% of the Annual General Budget. The General Budget Expense for period ending May 31, 2023 is \$9.074M which represents approximately 108.9% of the Annual General Budget.

As expected, we are over budget 17.2% over our expected year to date level. By removing only the Storm Damage Expenditures (\$1.2M+ as at 5/31/2023), our expenditures would be at 94.3%, within 2.6% of our budget expectations at the end of the eleventh month: 91.7%. Furthermore, we anticipate that over \$2.4M of our expenditures to date will be capitalized at year end.

### General Budget

The adopted General Budget for FY 2022/23 includes \$8.331 million in revenue, of which \$8.196 million is from member agency assessments, \$115,000 is from NDWSCP fees (Attachment B).