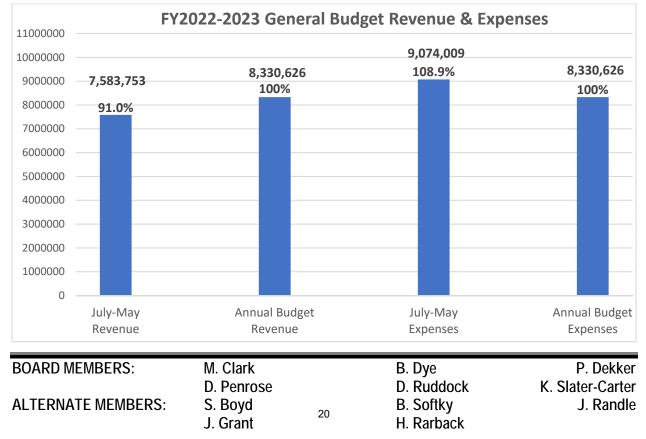

### **Executive Summary**

The purpose of this report is for the Board of Directors to review the budget reports for the period ending June 30, 2023. The General Budget Revenue for the period ending May 31, 2023 is \$7.584M which represents approximately 91.0% of the Annual General Budget. The General Budget Expense for period ending May 31, 2023 is \$9.074M which represents approximately 108.9% of the Annual General Budget.

As expected, we are over budget 17.2% over our expected year to date level. By removing only the Storm Damage Expenditures (\$1.2M+ as at 5/31/2023), our expenditures would be at 94.3%, within 2.6% of our budget expectations at the end of the eleventh month: 91.7%. Furthermore, we anticipate that over \$2.4M of our expenditures to date will be capitalized at year end.