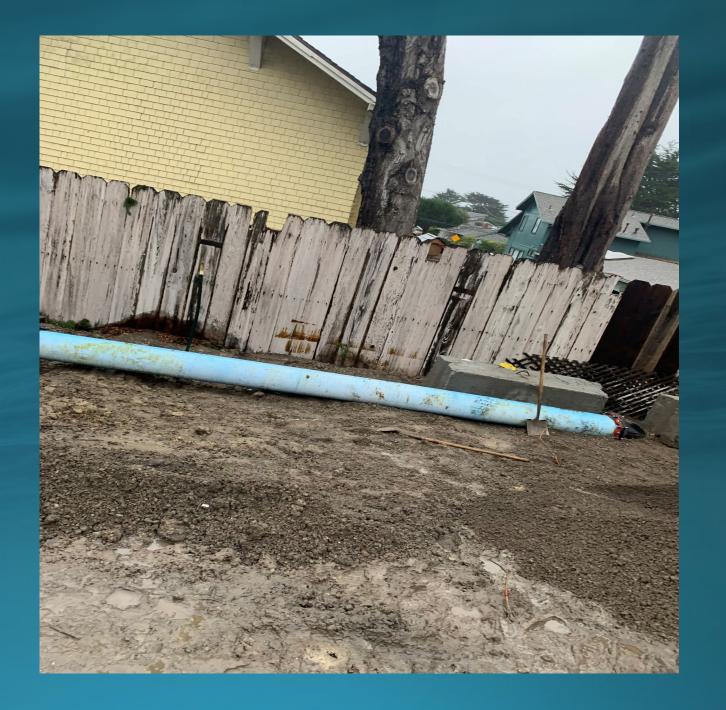

sel Storage



# Flooding Around MB 1



# Aeration Basin Filling Up



### Flooding Outside Electrical Building



### Flooding Inside Blower Room



# Flooding Inside Electrical Room

Highest Flood Level



# Flooding Near VFD's



Highest Flood Level

# Flooding of Panels



Highest Flood Level

# Pipe Gallery Flooding



Pipe Gallery



#### Montara FM break at Vallemar

Two locations:

First location- south of Vallemar st- right behind 140 & 150 Wienke Way

Started on 1/1/23 at 6.30 am Ended on 1/1/23 at 10.48 am.

Second location: Montara Pump station

Started on 1/1/23 at 6.30pm Ended on 1/4/2023 at noon.

## Spill on Montara FM



### Spill on Montara FM (Cont.)







### Emergency Repair on Montara FM





# Emergency Repair on Montara FM (Cont.)





Bypass Pipe



Bypass Pipe



# Overflow at Montara PS



### Break at IPS Montara FM







# SAM's Preparation for the Storm on January 4, 2023

## Along Fence Across Creek



### Across Creek



### Across Creek



# Digester Building



### Inside Blower Room



### Inside Effluent Building



### Inside Generator Room



### Inside Generator Room



# Inside Heat Exchanger Room



### MB 1 – Scribe Room



### MB 1 Belt Press Room



### MB 1 Near Bus Duct



MB 1 Outside



Outside MB1



### VFD's in Blower Room Stacked Above



# Workshop Room