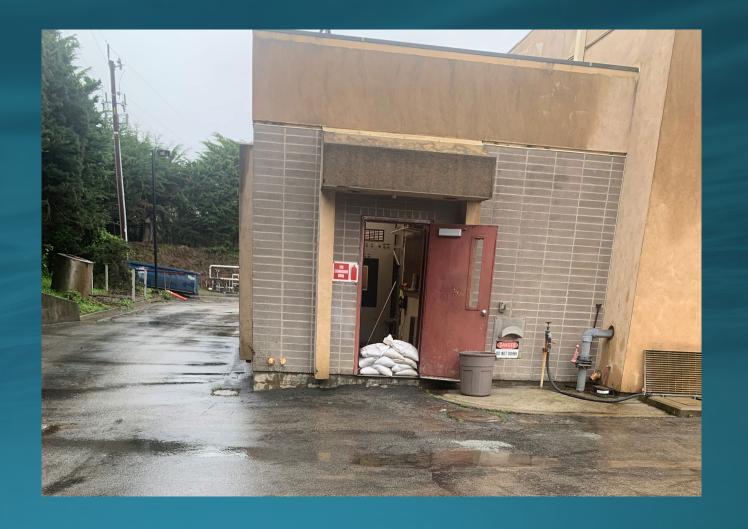

ations:

First location- south of Vallemar st- right behind 140 & 150 Wienke Way

Started on 1/1/23 at 6.30 am Ended on 1/1/23 at 10.48 am.

Second location: Montara Pump station

Started on 1/1/23 at 6.30pm Ended on 1/4/2023 at noon.

## Spill on Montara FM



### Spill on Montara FM (Cont.)







### Emergency Repair on Montara FM





# Emergency Repair on Montara FM (Cont.)





Bypass Pipe



Bypass Pipe



# Overflow at Montara PS



### Break at IPS Montara FM







# SAM's Preparation for the Storm on January 4, 2023

## Along Fence Across Creek



### Across Creek



### Across Creek



# Digester Building



### Inside Blower Room



### Inside Effluent Building



### Inside Generator Room



### Inside Generator Room



# Inside Heat Exchanger Room



### MB 1 – Scribe Room



### MB 1 Belt Press Room



### MB 1 Near Bus Duct



MB 1 Outside



Outside MB1



### VFD's in Blower Room Stacked Above



# Workshop Room