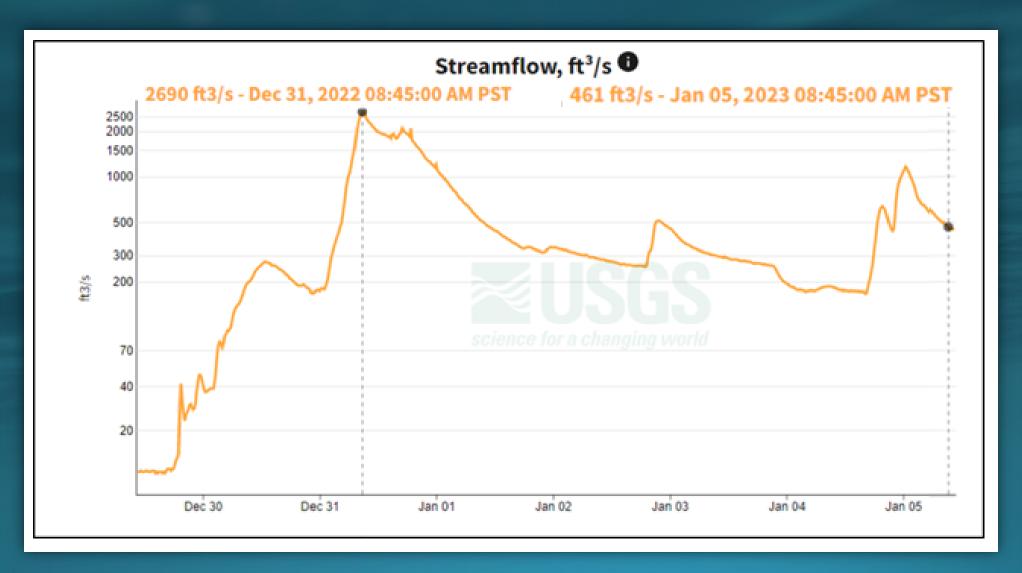

January 2023

# Storm Event at SAM

# Impacts of the December 31, 2022 Storm Event

### Pilarcitos Creek Flooding



### Pilarcitos Stream Flow



# Headworks Flooding





# Flooding Near Diesel Storage



# Flooding Around MB 1



# Aeration Basin Filling Up



### Flooding Outside Electrical Building



### Flooding Inside Blower Room



# Flooding Inside Electrical Room

Highest Flood Level



# Flooding Near VFD's



Highest Flood Level

# Flooding of Panels



Highest Flood Level

# Pipe Gallery Flooding



Pipe Gallery



#### Montara FM break at Vallemar

Two locations:

First location- south of Vallemar st- right behind 140 & 150 Wienke Way

Started on 1/1/23 at 6.30 am Ended on 1/1/23 at 10.48 am.

Second location: Montara Pump station

Started on 1/1/23 at 6.30pm Ended on 1/4/2023 at noon.

## Spill on Montara FM



### Spill on Montara FM (Cont.)







### Emergency Repair on Montara FM





# Emergency Repair on Monta