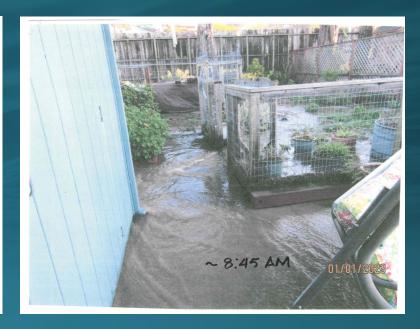

Event

### Pilarcitos Creek Flooding



### Pilarcitos Stream Flow



# Headworks Flooding





# Flooding Near Diesel Storage



# Flooding Around MB 1



# Aeration Basin Filling Up



### Flooding Outside Electrical Building



### Flooding Inside Blower Room



# Flooding Inside Electrical Room

Highest Flood Level



# Flooding Near VFD's



Highest Flood Level

# Flooding of Panels



Highest Flood Level

# Pipe Gallery Flooding



Pipe Gallery



#### Montara FM break at Vallemar

Two locations:

First location- south of Vallemar st- right behind 140 & 150 Wienke Way

Started on 1/1/23 at 6.30 am Ended on 1/1/23 at 10.48 am.

Second location: Montara Pump station

Started on 1/1/23 at 6.30pm Ended on 1/4/2023 at noon.

## Spill on Montara FM



### Spill on Montara FM (Cont.)







### Emergency Repair on Montara FM





# Emergency Repair on Montara FM (Cont.)





Bypass Pipe



Bypass Pipe



# Overflow at Montara PS



### Break at IPS Montara FM







# SAM's Preparation for the Storm on January 4, 2023

## Along Fence Across Creek



### Across Creek



### Across Creek



# Digester Building



### Inside Blower Room



### Inside Effluent Building



### Inside Generator Room



### Inside Generator Room



# Inside Heat Exchanger Room



### MB 1 – Scribe Room



### MB 1 Belt Press Room



### MB 1 Near Bus Duct



MB 1 Outside



Outside MB1



### VFD's in Blower Room Stacked Above



# Workshop Room