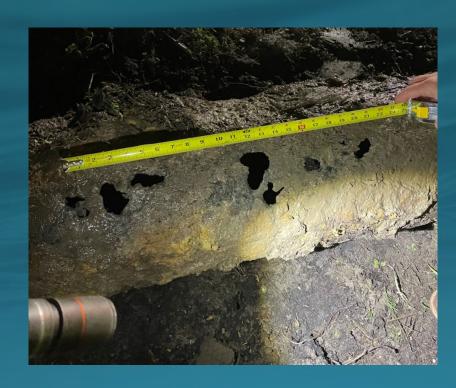

ling Up



### Flooding Outside Electrical Building



### Flooding Inside Blower Room



# Flooding Inside Electrical Room

Highest Flood Level



# Flooding Near VFD's



Highest Flood Level

# Flooding of Panels



Highest Flood Level

# Pipe Gallery Flooding



Pipe Gallery



#### Montara FM break at Vallemar

Two locations:

First location- south of Vallemar st- right behind 140 & 150 Wienke Way

Started on 1/1/23 at 6.30 am Ended on 1/1/23 at 10.48 am.

Second location: Montara Pump station

Started on 1/1/23 at 6.30pm Ended on 1/4/2023 at noon.

## Spill on Montara FM



### Spill on Montara FM (Cont.)







### Emergency Repair on Montara FM





# Emergency Repair on Montara FM (Cont.)





Bypass Pipe



Bypass Pipe



# Overflow at Montara PS



### Break at IPS Montara FM







# SAM's Preparation for the Storm on January 4, 2023

## Along Fence Across Creek



### Across Creek



### Across Creek



# Digester Building



### Inside Blower Room



### Inside Effluent Building



### Inside Generator Room



### Inside Generator Room



# Inside Heat Exchanger Room



### MB 1 – Scribe Room



### MB 1 Belt Press Room



### MB 1 Near Bus Duct



MB 1 Outside



Outside MB1



### VFD's in Blower Room Stacked Above



# Workshop Room