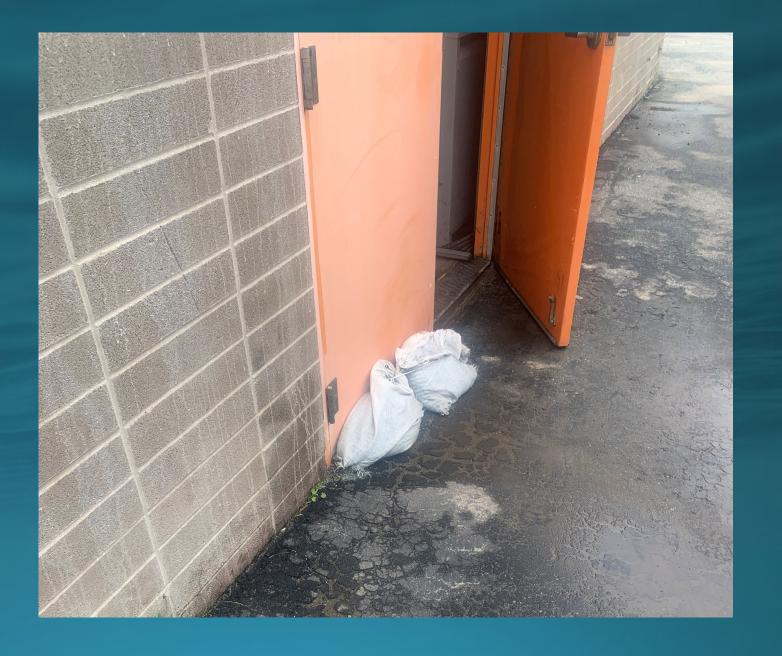

Wienke Way

Started on 1/1/23 at 6.30 am Ended on 1/1/23 at 10.48 am.

Second location: Montara Pump station

Started on 1/1/23 at 6.30pm Ended on 1/4/2023 at noon.

## Spill on Montara FM



### Spill on Montara FM (Cont.)







### Emergency Repair on Montara FM





# Emergency Repair on Montara FM (Cont.)





Bypass Pipe



Bypass Pipe



# Overflow at Montara PS



### Break at IPS Montara FM







# SAM's Preparation for the Storm on January 4, 2023

## Along Fence Across Creek



### Across Creek



### Across Creek



# Digester Building



### Inside Blower Room



### Inside Effluent Building



### Inside Generator Room



### Inside Generator Room



# Inside Heat Exchanger Room



### MB 1 – Scribe Room



### MB 1 Belt Press Room



### MB 1 Near Bus Duct



MB 1 Outside



Outside MB1



### VFD's in Blower Room Stacked Above



# Workshop Room