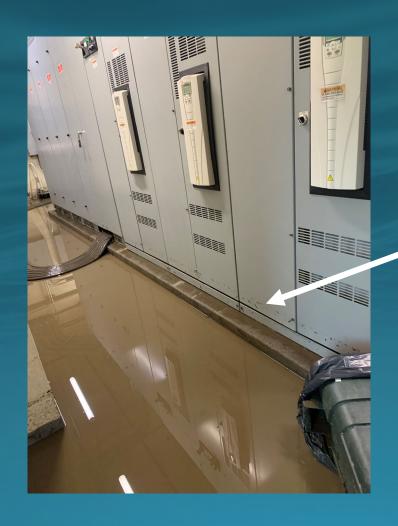

January 2023

# Storm Event at SAM

# Impacts of the December 31, 2022 Storm Event

### Pilarcitos Creek Flooding



### Pilarcitos Stream Flow



# Headworks Flooding





# Flooding Near Diesel Storage



# Flooding Around MB 1



# Aeration Basin Filling Up



### Flooding Outside Electrical Building



### Flooding Inside Blower Room



# Flooding Inside Electrical Room

Highest Flood Level



# Flooding Near VFD's



Highest Flood Level

# Flooding of Panels



Highest Flood Level

# Pipe Gallery Flooding



Pipe Gallery



#### Montara FM break at Vallemar

Two locations:

First location- south of Vallemar st- right behind 140 & 150 Wienke Way

Started on 1/1/23 at 6.30 am Ended on 1/1/23 at 10.48 am.

Second location: Montara Pump station

Started on 1/1/23 at 6.30pm Ended on 1/4/2023 at noon.

## Spill on Montara FM



### Spill on Montara FM (Cont.)







### Emergency Repair on Montara FM





# Emergency Repair on Montara FM (Cont.)





Bypass Pipe



Bypass Pipe



# Overflow at Montara PS



### Break at IPS Montara FM







# SAM's Preparation for the Storm on January 4, 2023

## Along Fence Across Creek



### Across Creek



### Across Creek



# Digester Building



### Inside Blower R