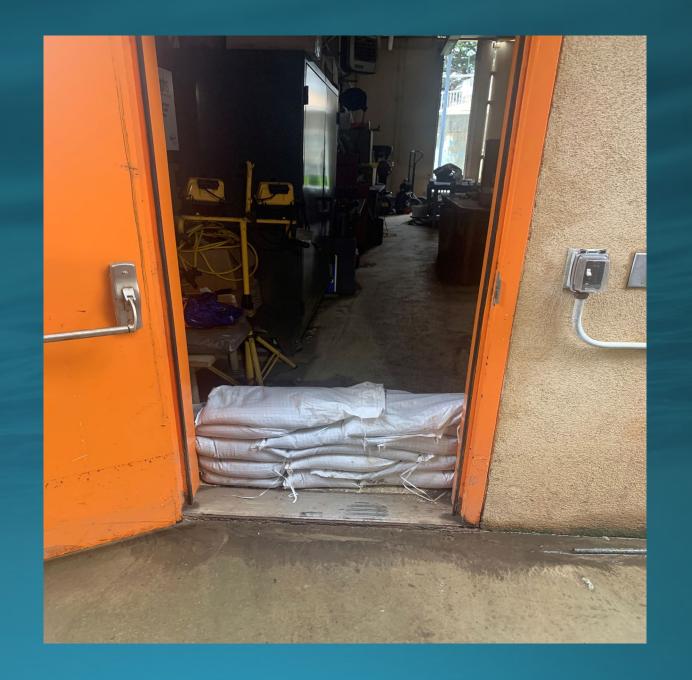

d location: Montara Pump station

Started on 1/1/23 at 6.30pm Ended on 1/4/2023 at noon.

## Spill on Montara FM



### Spill on Montara FM (Cont.)







### Emergency Repair on Montara FM





# Emergency Repair on Montara FM (Cont.)





Bypass Pipe



Bypass Pipe



# Overflow at Montara PS



### Break at IPS Montara FM







# SAM's Preparation for the Storm on January 4, 2023

## Along Fence Across Creek



### Across Creek



### Across Creek



# Digester Building



### Inside Blower Room



### Inside Effluent Building



### Inside Generator Room



### Inside Generator Room



# Inside Heat Exchanger Room



### MB 1 – Scribe Room



### MB 1 Belt Press Room



### MB 1 Near Bus Duct



MB 1 Outside



Outside MB1



### VFD's in Blower Room Stacked Above



# Workshop Room