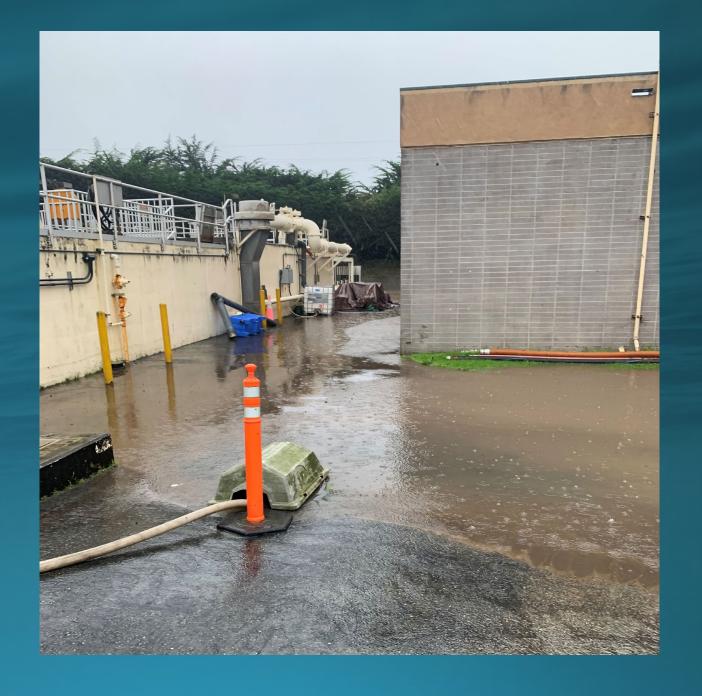

January 2023

# Storm Event at SAM

# Impacts of the December 31, 2022 Storm Event

### Pilarcitos Creek Flooding



### Pilarcitos Stream Flow



# Headworks Flooding





# Flooding Near Diesel Storage



# Flooding Around MB 1



# Aeration Basin Filling Up



### Flooding Outside Electrical Building



### Flooding Inside Blower Room



# Flooding Inside Electrical Room

Highest Flood Level



# Flooding Near VFD's



Highest Flood Level

# Flooding of Panels



Highest Flood Level

# Pipe Gallery Flooding



Pipe Gallery



#### Montara FM break at Vallemar

Two locations:

First location- south of Vallemar st- right behind 140 & 150 Wienke Way

Started on 1/1/23 at 6.30 am Ended on 1/1/23 at 10.48 am.

Second location: Montara Pump station

Started on 1/1/23 at 6.30pm Ended on 1/4/2023 at noon.

## Spill on Montara FM



### Spill on Montara FM (Cont.)







### Emergency Repair on Montara FM





# Emergency Repair on Montara FM (Cont.)





Bypass Pipe



Bypass Pipe



# Overflow at Montara PS



### Break