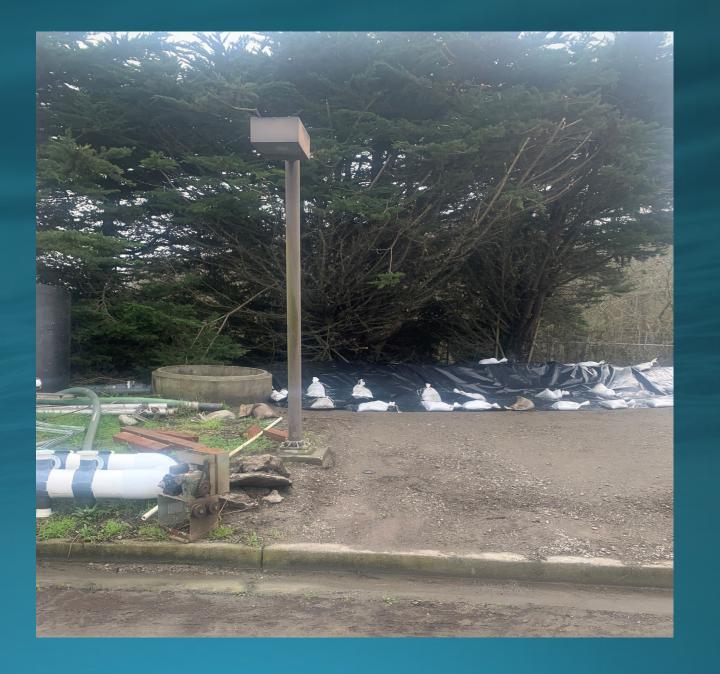

Electrical Room

Highest Flood Level



# Flooding Near VFD's



Highest Flood Level

# Flooding of Panels



Highest Flood Level

# Pipe Gallery Flooding



Pipe Gallery



#### Montara FM break at Vallemar

Two locations:

First location- south of Vallemar st- right behind 140 & 150 Wienke Way

Started on 1/1/23 at 6.30 am Ended on 1/1/23 at 10.48 am.

Second location: Montara Pump station

Started on 1/1/23 at 6.30pm Ended on 1/4/2023 at noon.

## Spill on Montara FM



### Spill on Montara FM (Cont.)







### Emergency Repair on Montara FM





# Emergency Repair on Montara FM (Cont.)





Bypass Pipe



Bypass Pipe



# Overflow at Montara PS



### Break at IPS Montara FM







# SAM's Preparation for the Storm on January 4, 2023

## Along Fence Across Creek



### Across Creek



### Across Creek



# Digester Building



### Inside Blower Room



### Inside Effluent Building



### Inside Generator Room



### Inside Generator Room



# Inside Heat Exchanger Room



### MB 1 – Scribe Room



### MB 1 Belt Press Room



### MB 1 Near Bus Duct



MB 1 Outside



Outside MB1



### VFD's in Blower Room Stacked Above



# Workshop Room