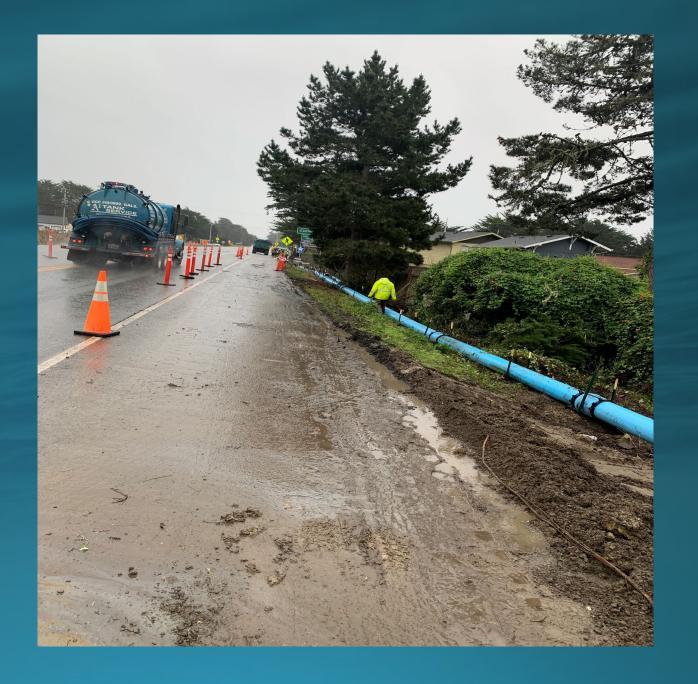

ooding Near Diesel Storage



# Flooding Around MB 1



# Aeration Basin Filling Up



### Flooding Outside Electrical Building



### Flooding Inside Blower Room



# Flooding Inside Electrical Room

Highest Flood Level



# Flooding Near VFD's



Highest Flood Level

# Flooding of Panels



Highest Flood Level

# Pipe Gallery Flooding



Pipe Gallery



#### Montara FM break at Vallemar

Two locations:

First location- south of Vallemar st- right behind 140 & 150 Wienke Way

Started on 1/1/23 at 6.30 am Ended on 1/1/23 at 10.48 am.

Second location: Montara Pump station

Started on 1/1/23 at 6.30pm Ended on 1/4/2023 at noon.

## Spill on Montara FM



### Spill on Montara FM (Cont.)







### Emergency Repair on Montara FM





# Emergency Repair on Montara FM (Cont.)





Bypass Pipe



Bypass Pipe



# Overflow at Montara PS



### Break at IPS Montara FM







# SAM's Preparation for the Storm on January 4, 2023

## Along Fence Across Creek



### Across Creek



### Across Creek



# Digester Building



### Inside Blower Room



### Inside Effluent Building



### Inside Generator Room



### Inside Generator Room



# Inside Heat Exchanger Room



### MB 1 – Scribe Room



### MB 1 Belt Press Room



### MB 1 Near Bus Duct



MB 1 Outside



Outside MB1



### VFD's in Blower Room Stacked Above



# Workshop Room