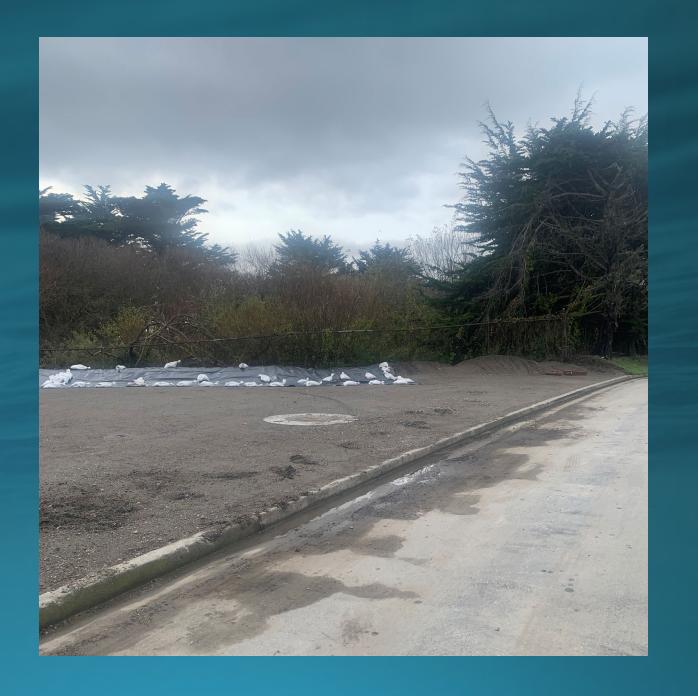

ghest Flood Level



# Flooding Near VFD's



Highest Flood Level

# Flooding of Panels



Highest Flood Level

# Pipe Gallery Flooding



Pipe Gallery



#### Montara FM break at Vallemar

Two locations:

First location- south of Vallemar st- right behind 140 & 150 Wienke Way

Started on 1/1/23 at 6.30 am Ended on 1/1/23 at 10.48 am.

Second location: Montara Pump station

Started on 1/1/23 at 6.30pm Ended on 1/4/2023 at noon.

## Spill on Montara FM



### Spill on Montara FM (Cont.)







### Emergency Repair on Montara FM





# Emergency Repair on Montara FM (Cont.)





Bypass Pipe



Bypass Pipe



# Overflow at Montara PS



### Break at IPS Montara FM







# SAM's Preparation for the Storm on January 4, 2023

## Along Fence Across Creek



### Across Creek



### Across Creek



# Digester Building



### Inside Blower Room



### Inside Effluent Building



### Inside Generator Room



### Inside Generator Room



# Inside Heat Exchanger Room



### MB 1 – Scribe Room



### MB 1 Belt Press Room



### MB 1 Near Bus Duct



MB 1 Outside



Outside MB1



### VFD's in Blower Room Stacked Above



# Workshop Room