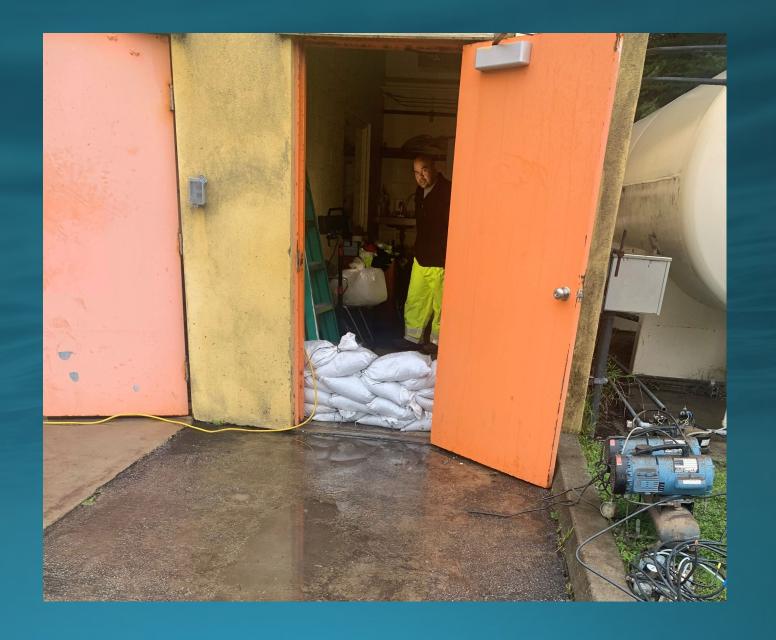

Panels



Highest Flood Level

# Pipe Gallery Flooding



Pipe Gallery



#### Montara FM break at Vallemar

Two locations:

First location- south of Vallemar st- right behind 140 & 150 Wienke Way

Started on 1/1/23 at 6.30 am Ended on 1/1/23 at 10.48 am.

Second location: Montara Pump station

Started on 1/1/23 at 6.30pm Ended on 1/4/2023 at noon.

## Spill on Montara FM



### Spill on Montara FM (Cont.)







### Emergency Repair on Montara FM





# Emergency Repair on Montara FM (Cont.)





Bypass Pipe



Bypass Pipe



# Overflow at Montara PS



### Break at IPS Montara FM







# SAM's Preparation for the Storm on January 4, 2023

## Along Fence Across Creek



### Across Creek



### Across Creek



# Digester Building



### Inside Blower Room



### Inside Effluent Building



### Inside Generator Room



### Inside Generator Room



# Inside Heat Exchanger Room



### MB 1 – Scribe Room



### MB 1 Belt Press Room



### MB 1 Near Bus Duct



MB 1 Outside



Outside MB1



### VFD's in Blower Room Stacked Above



# Workshop Room