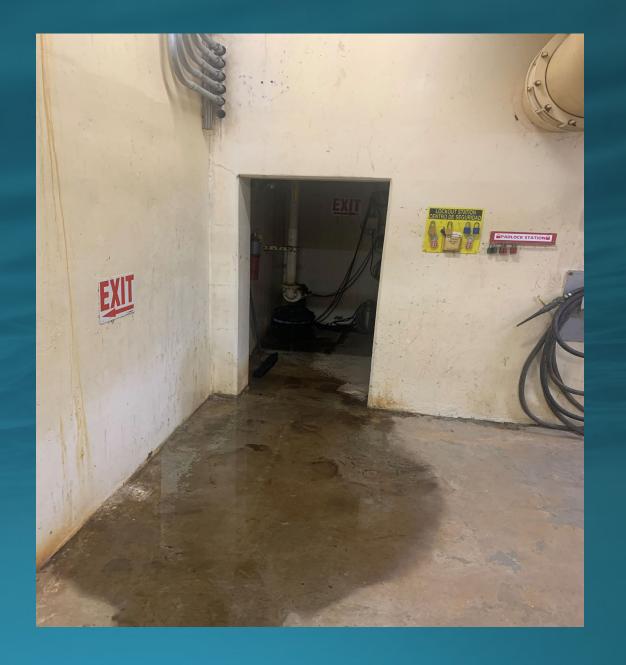

January 2023

# Storm Event at SAM

# Impacts of the December 31, 2022 Storm Event

### Pilarcitos Creek Flooding



### Pilarcitos Stream Flow



# Headworks Flooding





# Flooding Near Diesel Storage



# Flooding Around MB 1



# Aeration Basin Filling Up



### Flooding Outside Electrical Building



### Flooding Inside Blower Room



# Flooding Inside Electrical Room

Highest Flood Level



# Flooding Near VFD's



Highest Flood Level

# Flooding of Panels



Highest Flood Level

# Pipe Gallery Flooding



Pipe Gallery



#### Montara FM break at Vallemar

Two locations:

First location- south of Vallemar st- right behind 140 & 150 Wienke Way

Started on 1/1/23 at 6.30 am Ended on 1/1/23 at 10.48 am.

Second location: Montara Pump station

Started on 1/1/23 at 6.30pm Ended on 1/4/2023 at noon.

## Spill on Montara FM



### Spill on Montara FM (Cont.)







### Emergency Repair on Montara FM





# Emergency Repair on Montara FM (Cont.)





Bypass Pipe



Bypass Pipe



# Overflow at Montara PS



### Break at IPS Montara FM







# SAM's Preparation for the Storm on January 4, 2023

## Along Fence Across Creek



### Across Creek



### Across Creek



# Digester Building



### Inside Blower Room



### Inside Effluent Building



### Inside Generator Room



### Inside Generator Room



# Inside Hea