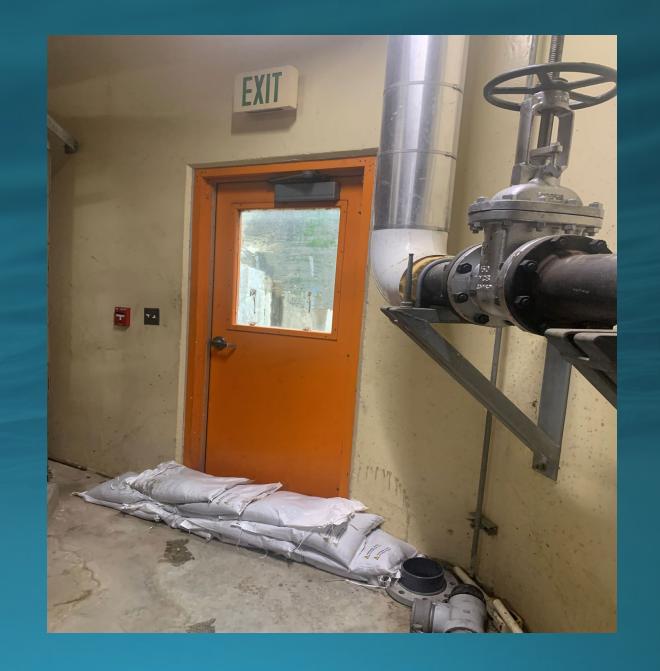

break at Vallemar

Two locations:

First location- south of Vallemar st- right behind 140 & 150 Wienke Way

Started on 1/1/23 at 6.30 am Ended on 1/1/23 at 10.48 am.

Second location: Montara Pump station

Started on 1/1/23 at 6.30pm Ended on 1/4/2023 at noon.

## Spill on Montara FM



### Spill on Montara FM (Cont.)







### Emergency Repair on Montara FM





# Emergency Repair on Montara FM (Cont.)





Bypass Pipe



Bypass Pipe



# Overflow at Montara PS



### Break at IPS Montara FM







# SAM's Preparation for the Storm on January 4, 2023

## Along Fence Across Creek



### Across Creek



### Across Creek



# Digester Building



### Inside Blower Room



### Inside Effluent Building



### Inside Generator Room



### Inside Generator Room



# Inside Heat Exchanger Room



### MB 1 – Scribe Room



### MB 1 Belt Press Room



### MB 1 Near Bus Duct



MB 1 Outside



Outside MB1



### VFD's in Blower Room Stacked Above



# Workshop Room