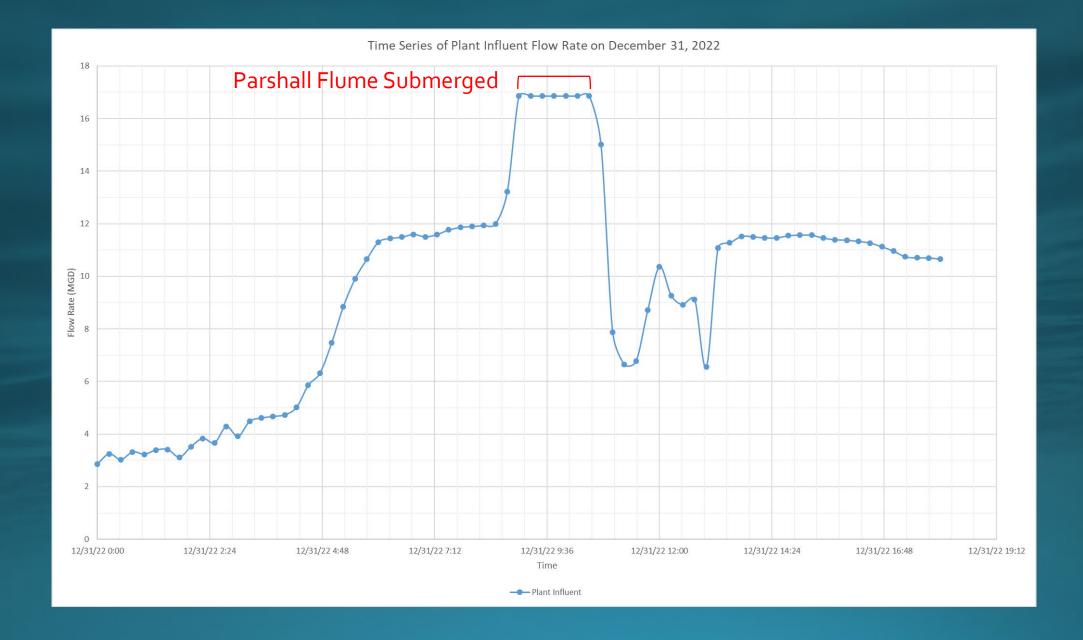

January 2023

# Storm Event at SAM

# Impacts of the December 31, 2022 Storm Event

### Pilarcitos Creek Flooding



### Pilarcitos Stream Flow



# Headworks Flooding





# Flooding Near Diesel Storage



# Flooding Around MB 1



# Aeration Basin Filling Up



### Flooding Outside Electrical Building



### Flooding Inside Blower Room



# Flooding Inside Electrical Room

Highest Flood Level



# Flooding Near VFD's



Highest Flood Level

# Flooding of Panels



Highest Flood Level

# Pipe Gallery Flooding



Pipe Gallery



#### Montara FM break at Vallemar

Two locations:

First location- south of Vallemar st- right behind 140 & 150 Wienke Way

Started on 1/1/23 at 6.30 am Ended on 1/1/23 at 10.48 am.

Second location: Montara Pump station

Started on 1/1/23 at 6.30pm Ended on 1/4/2023 at noon.

## Spill on Montara FM



### Spill on Montara FM (Cont.)







### Emergency Repair on Montara FM





# Emergency Repair on Montara FM (Cont.)





Bypass