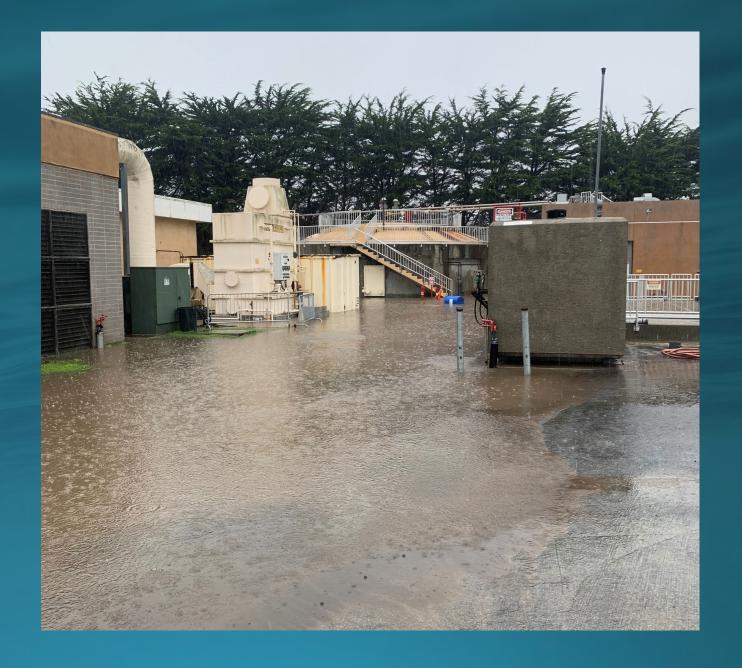

January 2023

# Storm Event at SAM

# Impacts of the December 31, 2022 Storm Event

### Pilarcitos Creek Flooding



### Pilarcitos Stream Flow



# Headworks Flooding





# Flooding Near Diesel Storage



# Flooding Around MB 1



# Aeration Basin Filling Up



### Flooding Outside Electrical Building



### Flooding Inside Blower Room



# Flooding Inside Electrical Room

Highest Flood Level



# Flooding Near VFD's



Highest Flood Level

# Flooding of Panels



Highest Flood Level

# Pipe Gallery Flooding



Pipe Gallery



#### Montara FM break at Vallemar

Two locations:

First location- south of Vallemar st- right behind 140 & 150 Wienke Way

Started on 1/1/23 at 6.30 am Ended on 1/1/23 at 10.48 am.

Second location: Montara Pump station

Started on 1/1/23 at 6.30pm Ended on 1/4/2023 at noon.

## Spill on Montara FM



### Spill on Montara FM (Cont.)







### Emergency Repair on Montara FM





# Emergency Repair on Montara FM (Cont.)





Bypass Pipe



Bypass Pipe



# Overflow