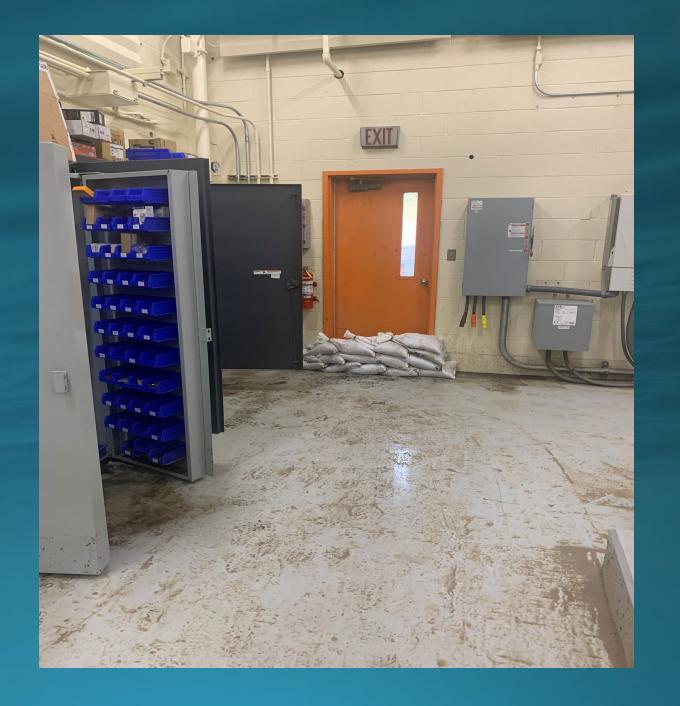

hest Flood Level

# Flooding of Panels



Highest Flood Level

# Pipe Gallery Flooding



Pipe Gallery



#### Montara FM break at Vallemar

Two locations:

First location- south of Vallemar st- right behind 140 & 150 Wienke Way

Started on 1/1/23 at 6.30 am Ended on 1/1/23 at 10.48 am.

Second location: Montara Pump station

Started on 1/1/23 at 6.30pm Ended on 1/4/2023 at noon.

## Spill on Montara FM



### Spill on Montara FM (Cont.)







### Emergency Repair on Montara FM





# Emergency Repair on Montara FM (Cont.)





Bypass Pipe



Bypass Pipe



# Overflow at Montara PS



### Break at IPS Montara FM







# SAM's Preparation for the Storm on January 4, 2023

## Along Fence Across Creek



### Across Creek



### Across Creek



# Digester Building



### Inside Blower Room



### Inside Effluent Building



### Inside Generator Room



### Inside Generator Room



# Inside Heat Exchanger Room



### MB 1 – Scribe Room



### MB 1 Belt Press Room



### MB 1 Near Bus Duct



MB 1 Outside



Outside MB1



### VFD's in Blower Room Stacked Above



# Workshop Room