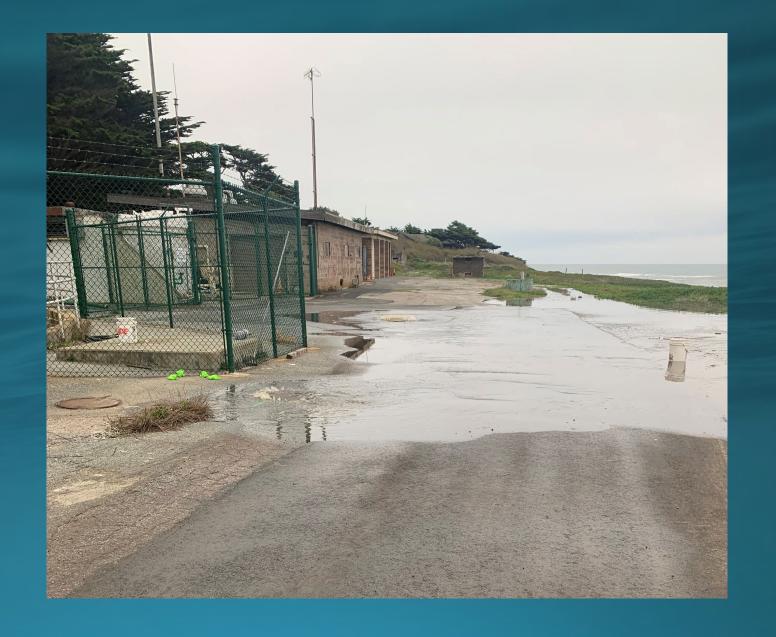

ound MB 1



# Aeration Basin Filling Up



### Flooding Outside Electrical Building



### Flooding Inside Blower Room



# Flooding Inside Electrical Room

Highest Flood Level



# Flooding Near VFD's



Highest Flood Level

# Flooding of Panels



Highest Flood Level

# Pipe Gallery Flooding



Pipe Gallery



#### Montara FM break at Vallemar

Two locations:

First location- south of Vallemar st- right behind 140 & 150 Wienke Way

Started on 1/1/23 at 6.30 am Ended on 1/1/23 at 10.48 am.

Second location: Montara Pump station

Started on 1/1/23 at 6.30pm Ended on 1/4/2023 at noon.

## Spill on Montara FM



### Spill on Montara FM (Cont.)







### Emergency Repair on Montara FM





# Emergency Repair on Montara FM (Cont.)





Bypass Pipe



Bypass Pipe



# Overflow at Montara PS



### Break at IPS Montara FM







# SAM's Preparation for the Storm on January 4, 2023

## Along Fence Across Creek



### Across Creek



### Across Creek



# Digester Building



### Inside Blower Room



### Inside Effluent Building



### Inside Generator Room



### Inside Generator Room



# Inside Heat Exchanger Room



### MB 1 – Scribe Room



### MB 1 Belt Press Room



### MB 1 Near Bus Duct



MB 1 Outside



Outside MB1



### VFD's in Blower Room Stacked Above



# Workshop Room