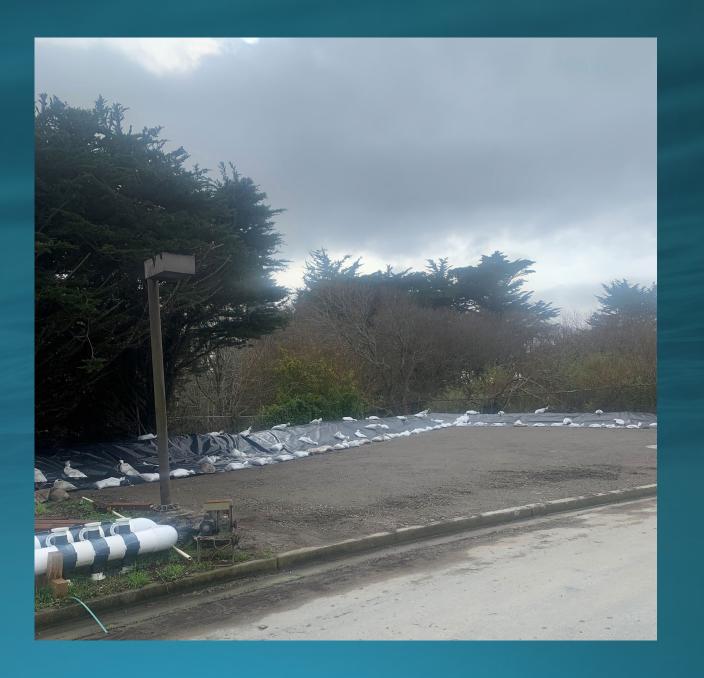

# Flooding Inside Electrical Room

Highest Flood Level



# Flooding Near VFD's



Highest Flood Level

# Flooding of Panels



Highest Flood Level

# Pipe Gallery Flooding



Pipe Gallery



#### Montara FM break at Vallemar

Two locations:

First location- south of Vallemar st- right behind 140 & 150 Wienke Way

Started on 1/1/23 at 6.30 am Ended on 1/1/23 at 10.48 am.

Second location: Montara Pump station

Started on 1/1/23 at 6.30pm Ended on 1/4/2023 at noon.

## Spill on Montara FM



### Spill on Montara FM (Cont.)







### Emergency Repair on Montara FM





# Emergency Repair on Montara FM (Cont.)





Bypass Pipe



Bypass Pipe



# Overflow at Montara PS



### Break at IPS Montara FM







# SAM's Preparation for the Storm on January 4, 2023

## Along Fence Across Creek



### Across Creek



### Across Creek



# Digester Building



### Inside Blower Room



### Inside Effluent Building



### Inside Generator Room



### Inside Generator Room



# Inside Heat Exchanger Room



### MB 1 – Scribe Room



### MB 1 Belt Press Room



### MB 1 Near Bus Duct



MB 1 Outside



Outside MB1



### VFD's in Blower Room Stacked Above



# Workshop Room