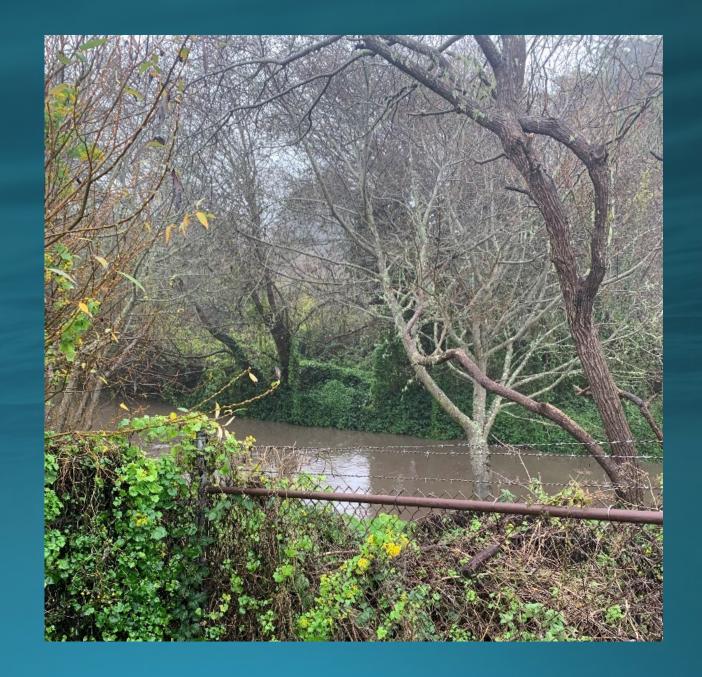

January 2023

# Storm Event at SAM

# Impacts of the December 31, 2022 Storm Event

### Pilarcitos Creek Flooding



### Pilarcitos Stream Flow



# Headworks Flooding





# Flooding Near Diesel Storage



# Flooding Around MB 1



# Aeration Basin Filling Up



### Flooding Outside Electrical Building



### Flooding Inside Blower Room



# Flooding Inside Electrical Room

Highest Flood Level



# Flooding Near VFD's



Highest Flood Level

# Flooding of Panels



Highest Flood Level

# Pipe Gallery Flooding



Pipe Gallery



#### Montara FM break at Vallemar

Two locations:

First location- south of Vallemar st- right behind 140 & 150 Wienke Way

Started on 1/1/23 at 6.30 am Ended on 1/1/23 at 10.48 am.

Second location: Montara Pump station

Started on 1/1/23 at 6.30pm Ended on 1/4/2023 at noon.

## Spill on Montara FM



### Spill on Montara FM (Cont.)







### Emergency Repair on Montara FM