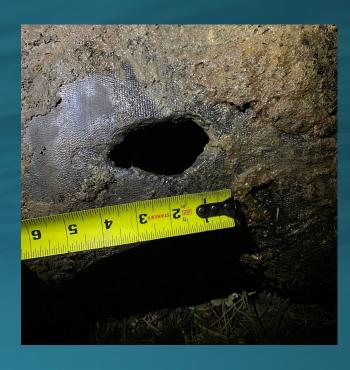

ng Up



### Flooding Outside Electrical Building



### Flooding Inside Blower Room



# Flooding Inside Electrical Room

Highest Flood Level



# Flooding Near VFD's



Highest Flood Level

# Flooding of Panels



Highest Flood Level

# Pipe Gallery Flooding



Pipe Gallery



#### Montara FM break at Vallemar

Two locations:

First location- south of Vallemar st- right behind 140 & 150 Wienke Way

Started on 1/1/23 at 6.30 am Ended on 1/1/23 at 10.48 am.

Second location: Montara Pump station

Started on 1/1/23 at 6.30pm Ended on 1/4/2023 at noon.

## Spill on Montara FM



### Spill on Montara FM (Cont.)







### Emergency Repair on Montara FM





# Emergency Repair on Montara FM (Cont.)





Bypass Pipe



Bypass Pipe



# Overflow at Montara PS



### Break at IPS Montara FM







# SAM's Preparation for the Storm on January 4, 2023

## Along Fence Across Creek



### Across Creek



### Across Creek



# Digester Building



### Inside Blower Room



### Inside Effluent Building



### Inside Generator Room



### Inside Generator Room



# Inside Heat Exchanger Room



### MB 1 – Scribe Room



### MB 1 Belt Press Room



### MB 1 Near Bus Duct



MB 1 Outside



Outside MB1



### VFD's in Blower Room Stacked Above



# Workshop Room