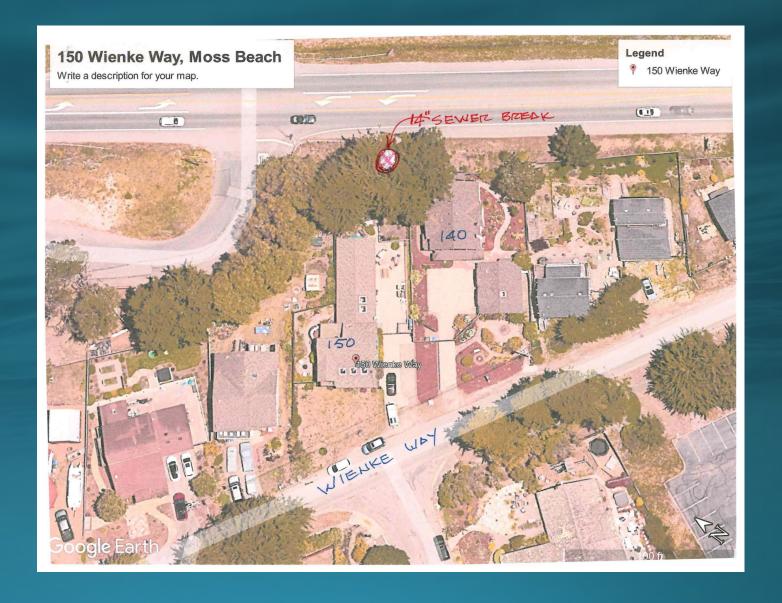

#### Montara FM break at Vallemar

Two locations:

First location- south of Vallemar st- right behind 140 & 150 Wienke Way

Started on 1/1/23 at 6.30 am Ended on 1/1/23 at 10.48 am.

Second location: Montara Pump station

Started on 1/1/23 at 6.30pm Ended on 1/4/2023 at noon.