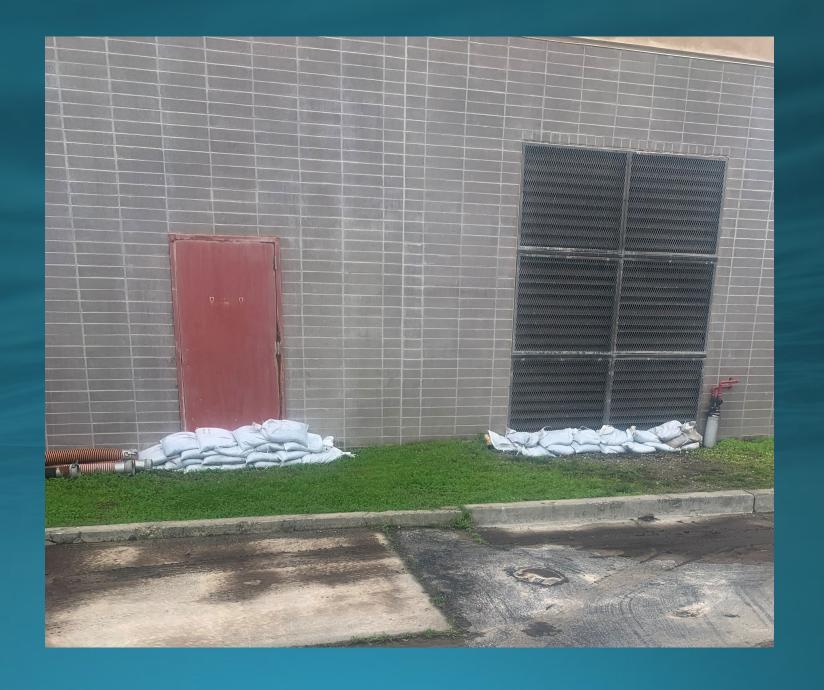

ehind 140 & 150 Wienke Way

Started on 1/1/23 at 6.30 am Ended on 1/1/23 at 10.48 am.

Second location: Montara Pump station

Started on 1/1/23 at 6.30pm Ended on 1/4/2023 at noon.

## Spill on Montara FM



### Spill on Montara FM (Cont.)







### Emergency Repair on Montara FM





# Emergency Repair on Montara FM (Cont.)





Bypass Pipe



Bypass Pipe



# Overflow at Montara PS



### Break at IPS Montara FM







# SAM's Preparation for the Storm on January 4, 2023

## Along Fence Across Creek



### Across Creek



### Across Creek



# Digester Building



### Inside Blower Room



### Inside Effluent Building



### Inside Generator Room



### Inside Generator Room



# Inside Heat Exchanger Room



### MB 1 – Scribe Room



### MB 1 Belt Press Room



### MB 1 Near Bus Duct



MB 1 Outside



Outside MB1



### VFD's in Blower Room Stacked Above



# Workshop Room