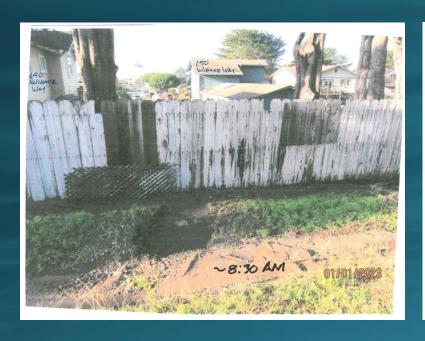

#### Montara FM break at Vallemar

Two locations:

First location- south of Vallemar st- right behind 140 & 150 Wienke Way

Started on 1/1/23 at 6.30 am Ended on 1/1/23 at 10.48 am.

Second location: Montara Pump station