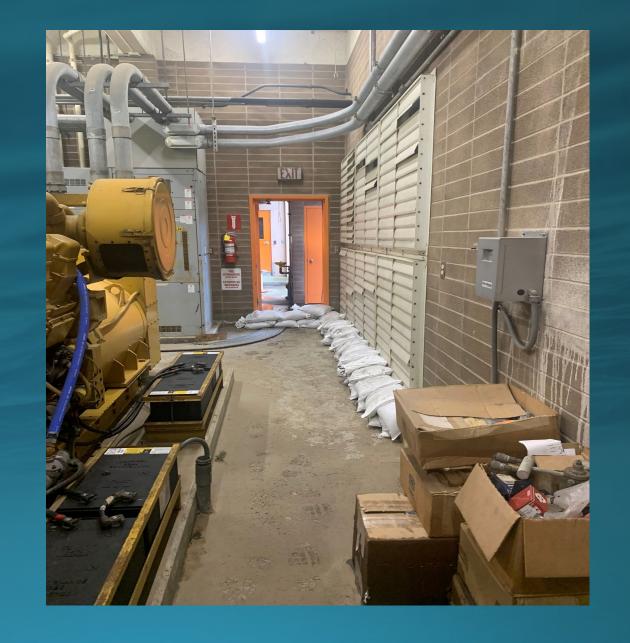

Pipe Gallery



#### Montara FM break at Vallemar

Two locations:

First location- south of Vallemar st- right behind 140 & 150 Wienke Way

Started on 1/1/23 at 6.30 am Ended on 1/1/23 at 10.48 am.

Second location: Montara Pump station

Started on 1/1/23 at 6.30pm Ended on 1/4/2023 at noon.

## Spill on Montara FM



### Spill on Montara FM (Cont.)







### Emergency Repair on Montara FM





# Emergency Repair on Montara FM (Cont.)





Bypass Pipe



Bypass Pipe



# Overflow at Montara PS



### Break at IPS Montara FM







# SAM's Preparation for the Storm on January 4, 2023

## Along Fence Across Creek



### Across Creek



### Across Creek



# Digester Building



### Inside Blower Room



### Inside Effluent Building



### Inside Generator Room



### Inside Generator Room



# Inside Heat Exchanger Room



### MB 1 – Scribe Room



### MB 1 Belt Press Room



### MB 1 Near Bus Duct



MB 1 Outside



Outside MB1



### VFD's in Blower Room Stacked Above



# Workshop Room