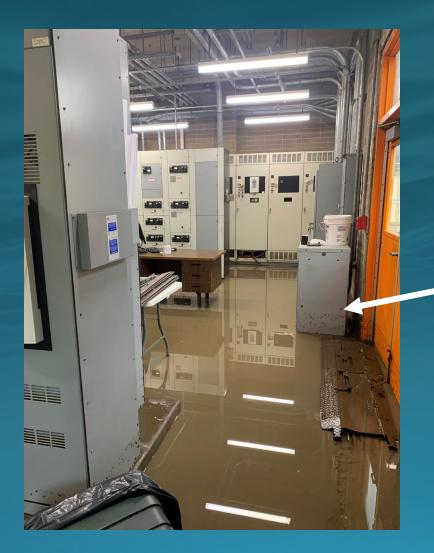

January 2023

# Storm Event at SAM

# Impacts of the December 31, 2022 Storm Event

### Pilarcitos Creek Flooding



### Pilarcitos Stream Flow



# Headworks Flooding





# Flooding Near Diesel Storage



# Flooding Around MB 1



# Aeration Basin Filling Up



### Flooding Outside Electrical Building



### Flooding Inside Blower Room



# Flooding Inside Electrical Room

Highest Flood Level



# Flooding Near VFD's



Highest Flood Level

# Flooding of Panels



Highest Flood Level

# Pipe Gallery Flooding



Pipe Gallery



#### Montara FM break at Vallemar

Two locations:

First location- south of Vallemar st- right behind 140 & 150 Wienke Way

Started on 1/1/23 at 6.30 am Ended on 1/1/23 at 10.48 am.

Second location: Montara Pump station

Started on 1/1/23 at 6.30pm Ended on 1/4/2023 at noon.

## Spill on Montara FM



### Spill on Montara FM (Cont.)







### Emergency Repair on Montara FM





# Emergency Repair on Montara FM (Cont.)





Bypass Pipe



Bypass Pipe



# Overflow at Montara PS



### Break at IPS Montara FM







# SAM's Preparation for the Storm on January 4, 2023

## Along Fence Across Creek



### Across Creek



### Across Creek



# Digester Building



### Inside Blower Room



### Inside Effluent Building



### In