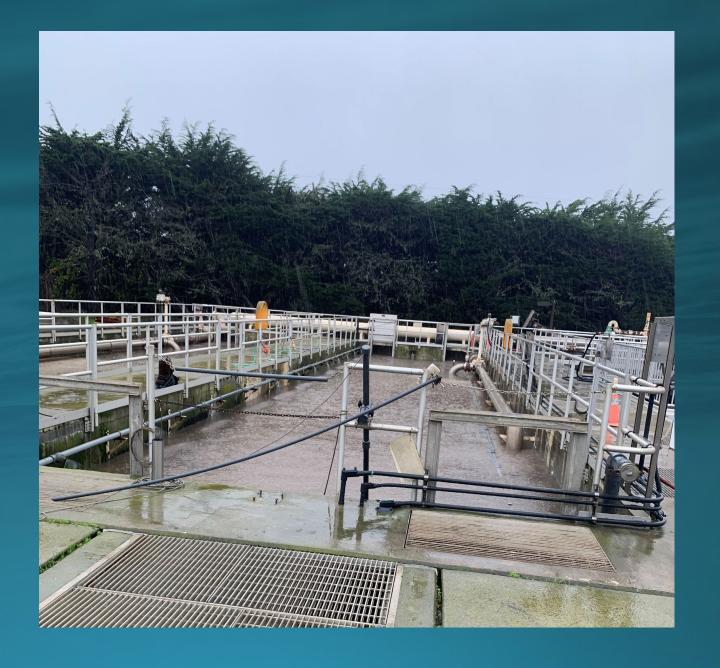

January 2023

# Storm Event at SAM

# Impacts of the December 31, 2022 Storm Event

### Pilarcitos Creek Flooding



### Pilarcitos Stream Flow



# Headworks Flooding





# Flooding Near Diesel Storage



# Flooding Around MB 1



# Aeration Basin Filling Up



### Flooding Outside Electrical Building



### Flooding Inside Blower Room



# Flooding Inside Electrical Room

Highest Flood Level



# Flooding Near VFD's



Highest Flood Level

# Flooding of Panels



Highest Flood Level

# Pipe Gallery Flooding



Pipe Gallery



#### Montara FM break at Vallemar

Two locations:

First location- south of Vallemar st- right behind 140 & 150 Wienke Way

Started on 1/1/23 at 6.30 am Ended on 1/1/23 at 10.48 am.

Second location: Montara Pump station

Started on 1/1/23 at 6.30pm Ended on 1/4/2023 at noon.

## Spill on Montara FM



### Spill on Montara FM (Cont.)







### Emergency Repair on Montara FM





# Emergency Repair on Montara FM (Cont.)





Bypass Pipe



Bypass Pipe



# Overflow at Montara PS



### Break at IPS Montara FM







# SAM