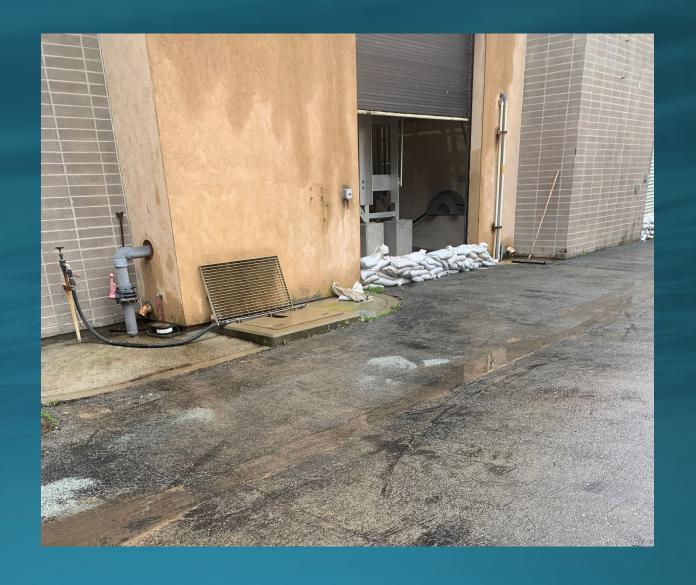

th of Vallemar st- right behind 140 & 150 Wienke Way

Started on 1/1/23 at 6.30 am Ended on 1/1/23 at 10.48 am.

Second location: Montara Pump station

Started on 1/1/23 at 6.30pm Ended on 1/4/2023 at noon.

## Spill on Montara FM



### Spill on Montara FM (Cont.)







### Emergency Repair on Montara FM





# Emergency Repair on Montara FM (Cont.)





Bypass Pipe



Bypass Pipe



# Overflow at Montara PS



### Break at IPS Montara FM







# SAM's Preparation for the Storm on January 4, 2023

## Along Fence Across Creek



### Across Creek



### Across Creek



# Digester Building



### Inside Blower Room



### Inside Effluent Building



### Inside Generator Room



### Inside Generator Room



# Inside Heat Exchanger Room



### MB 1 – Scribe Room



### MB 1 Belt Press Room



### MB 1 Near Bus Duct



MB 1 Outside



Outside MB1



### VFD's in Blower Room Stacked Above



# Workshop Room