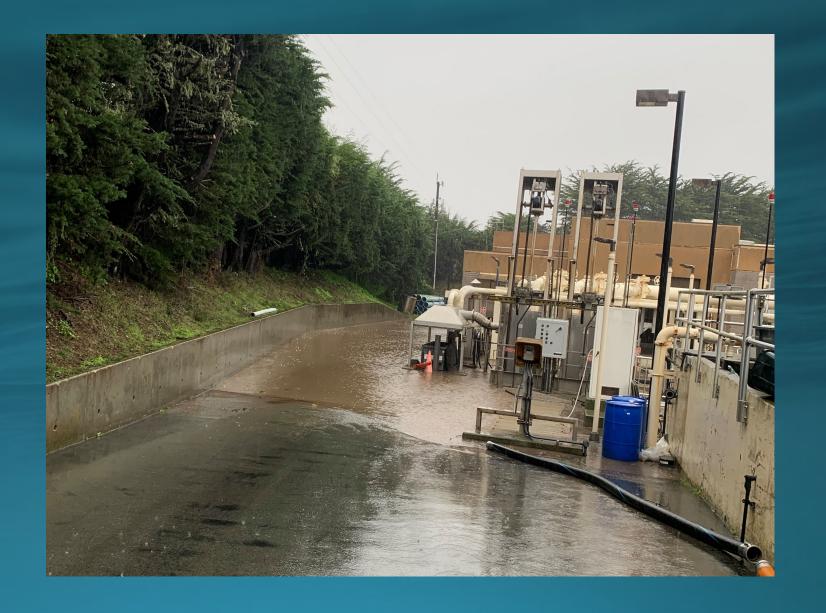

January 2023

# Storm Event at SAM

# Impacts of the December 31, 2022 Storm Event

### Pilarcitos Creek Flooding



### Pilarcitos Stream Flow



# Headworks Flooding





# Flooding Near Diesel Storage



# Flooding Around MB 1



# Aeration Basin Filling Up



### Flooding Outside Electrical Building



### Flooding Inside Blower Room



# Flooding Inside Electrical Room

Highest Flood Level



# Flooding Near VFD's



Highest Flood Level

# Flooding of Panels



Highest Flood Level

# Pipe Gallery Flooding



Pipe Gallery



#### Montara FM break at Vallemar

Two locations:

First location- south of Vallemar st- right behind 140 & 150 Wienke Way

Started on 1/1/23 at 6.30 am Ended on 1/1/23 at 10.48 am.

Second location: Montara Pump station

Started on 1/1/23 at 6.30pm Ended on 1/4/2023 at noon.

## Spill on Montara FM



### Spill on Montara FM (Cont.)







### Emergency Repair on Montara FM





# Emergency Repair on Montara FM (Cont.)





Bypas