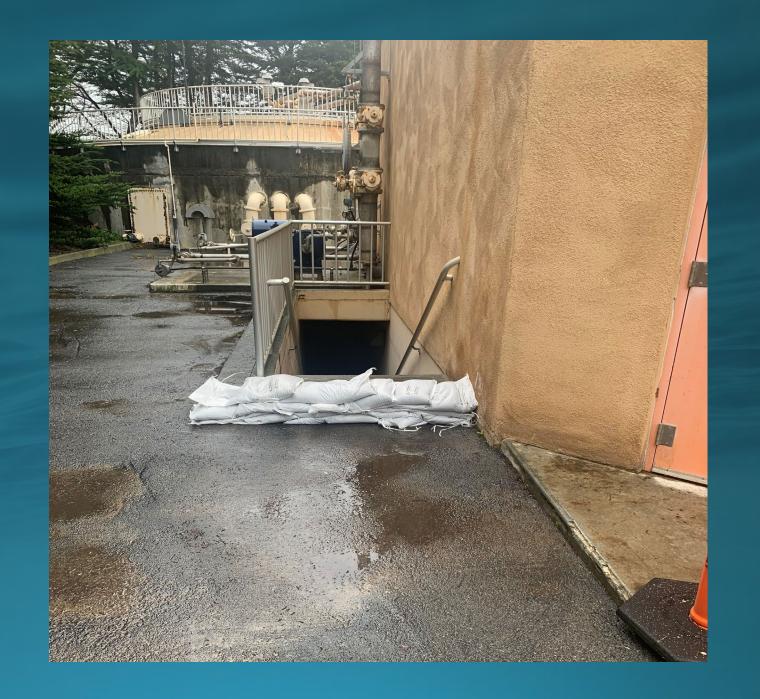

Flooding Near VFD's



Highest Flood Level

# Flooding of Panels



Highest Flood Level

# Pipe Gallery Flooding



Pipe Gallery



#### Montara FM break at Vallemar

Two locations:

First location- south of Vallemar st- right behind 140 & 150 Wienke Way

Started on 1/1/23 at 6.30 am Ended on 1/1/23 at 10.48 am.

Second location: Montara Pump station

Started on 1/1/23 at 6.30pm Ended on 1/4/2023 at noon.

## Spill on Montara FM



### Spill on Montara FM (Cont.)







### Emergency Repair on Montara FM





# Emergency Repair on Montara FM (Cont.)





Bypass Pipe



Bypass Pipe



# Overflow at Montara PS



### Break at IPS Montara FM







# SAM's Preparation for the Storm on January 4, 2023

## Along Fence Across Creek



### Across Creek



### Across Creek



# Digester Building



### Inside Blower Room



### Inside Effluent Building



### Inside Generator Room



### Inside Generator Room



# Inside Heat Exchanger Room



### MB 1 – Scribe Room



### MB 1 Belt Press Room



### MB 1 Near Bus Duct



MB 1 Outside



Outside MB1



### VFD's in Blower Room Stacked Above



# Workshop Room