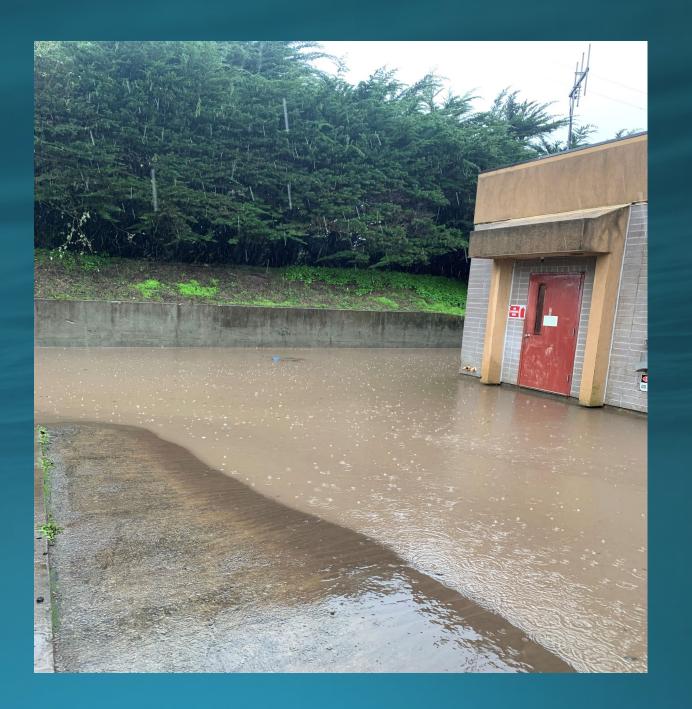

January 2023

# Storm Event at SAM

# Impacts of the December 31, 2022 Storm Event

### Pilarcitos Creek Flooding



### Pilarcitos Stream Flow



# Headworks Flooding





# Flooding Near Diesel Storage



# Flooding Around MB 1



# Aeration Basin Filling Up



### Flooding Outside Electrical Building



### Flooding Inside Blower Room



# Flooding Inside Electrical Room

Highest Flood Level



# Flooding Near VFD's



Highest Flood Level

# Flooding of Panels



Highest Flood Level

# Pipe Gallery Flooding



Pipe Gallery



#### Montara FM break at Vallemar

Two locations:

First location- south of Vallemar st- right behind 140 & 150 Wienke Way

Started on 1/1/23 at 6.30 am Ended on 1/1/23 at 10.48 am.

Second location: Montara Pump station

Started on 1/1/23 at 6.30pm Ended on 1/4/2023 at noon.

## Spill on Montara FM



### Spill on Montara FM (Cont.)







### Emergency Repair on Montara FM





# Emergency Repair on Montara FM (Cont.)





Bypass Pipe



Bypass Pipe



# Overflow at Montara PS



### Break at IPS Montara FM







# SAM's Preparation for the Storm on January 4, 2