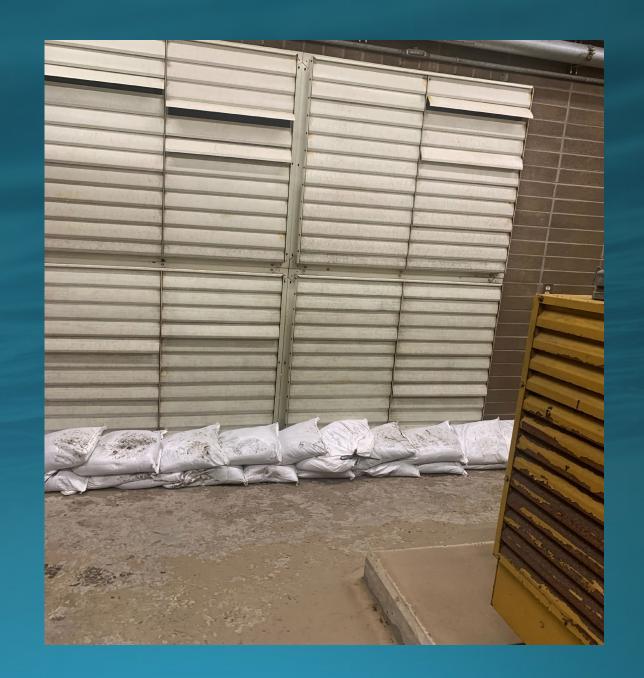

# Pipe Gallery Flooding



Pipe Gallery



#### Montara FM break at Vallemar

Two locations:

First location- south of Vallemar st- right behind 140 & 150 Wienke Way

Started on 1/1/23 at 6.30 am Ended on 1/1/23 at 10.48 am.

Second location: Montara Pump station

Started on 1/1/23 at 6.30pm Ended on 1/4/2023 at noon.

## Spill on Montara FM



### Spill on Montara FM (Cont.)







### Emergency Repair on Montara FM





# Emergency Repair on Montara FM (Cont.)





Bypass Pipe



Bypass Pipe



# Overflow at Montara PS



### Break at IPS Montara FM







# SAM's Preparation for the Storm on January 4, 2023

## Along Fence Across Creek



### Across Creek



### Across Creek



# Digester Building



### Inside Blower Room



### Inside Effluent Building



### Inside Generator Room



### Inside Generator Room



# Inside Heat Exchanger Room



### MB 1 – Scribe Room



### MB 1 Belt Press Room



### MB 1 Near Bus Duct



MB 1 Outside



Outside MB1



### VFD's in Blower Room Stacked Above



# Workshop Room