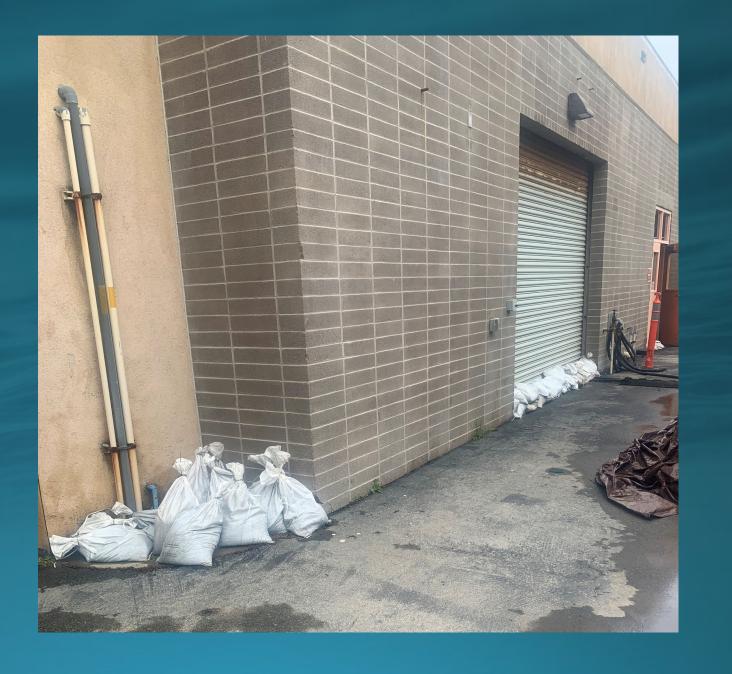

rted on 1/1/23 at 6.30 am Ended on 1/1/23 at 10.48 am.

Second location: Montara Pump station

Started on 1/1/23 at 6.30pm Ended on 1/4/2023 at noon.

## Spill on Montara FM



### Spill on Montara FM (Cont.)







### Emergency Repair on Montara FM





# Emergency Repair on Montara FM (Cont.)





Bypass Pipe



Bypass Pipe



# Overflow at Montara PS



### Break at IPS Montara FM







# SAM's Preparation for the Storm on January 4, 2023

## Along Fence Across Creek



### Across Creek



### Across Creek



# Digester Building



### Inside Blower Room



### Inside Effluent Building



### Inside Generator Room



### Inside Generator Room



# Inside Heat Exchanger Room



### MB 1 – Scribe Room



### MB 1 Belt Press Room



### MB 1 Near Bus Duct



MB 1 Outside



Outside MB1



### VFD's in Blower Room Stacked Above



# Workshop Room