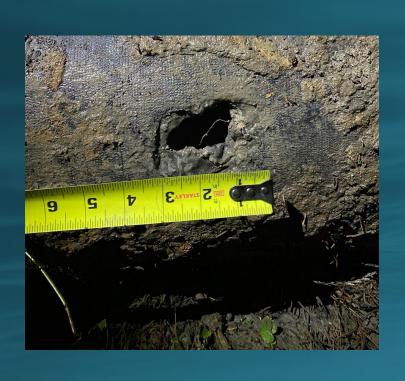

illing Up



### Flooding Outside Electrical Building



### Flooding Inside Blower Room



# Flooding Inside Electrical Room

Highest Flood Level



# Flooding Near VFD's



Highest Flood Level

# Flooding of Panels



Highest Flood Level

# Pipe Gallery Flooding



Pipe Gallery



#### Montara FM break at Vallemar

Two locations:

First location- south of Vallemar st- right behind 140 & 150 Wienke Way

Started on 1/1/23 at 6.30 am Ended on 1/1/23 at 10.48 am.

Second location: Montara Pump station

Started on 1/1/23 at 6.30pm Ended on 1/4/2023 at noon.

## Spill on Montara FM



### Spill on Montara FM (Cont.)







### Emergency Repair on Montara FM





# Emergency Repair on Montara FM (Cont.)





Bypass Pipe



Bypass Pipe



# Overflow at Montara PS



### Break at IPS Montara FM







# SAM's Preparation for the Storm on January 4, 2023

## Along Fence Across Creek



### Across Creek



### Across Creek



# Digester Building



### Inside Blower Room



### Inside Effluent Building



### Inside Generator Room



### Inside Generator Room



# Inside Heat Exchanger Room



### MB 1 – Scribe Room



### MB 1 Belt Press Room



### MB 1 Near Bus Duct



MB 1 Outside



Outside MB1



### VFD's in Blower Room Stacked Above



# Workshop Room