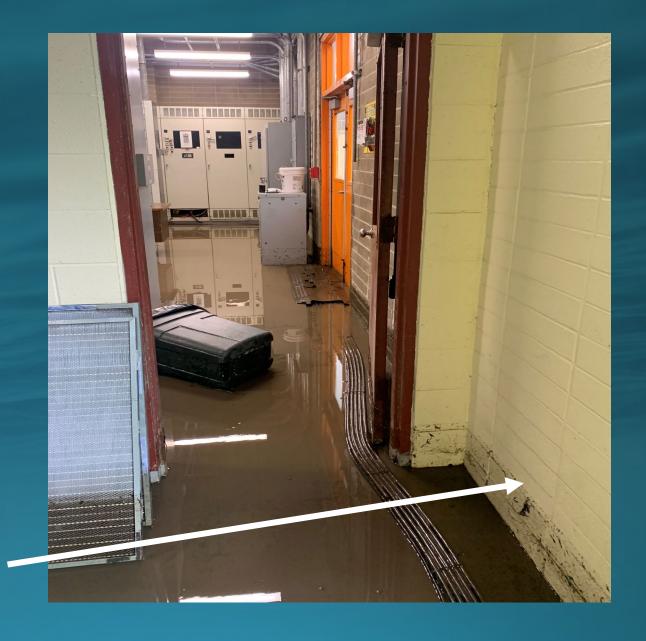

January 2023

# Storm Event at SAM

# Impacts of the December 31, 2022 Storm Event

### Pilarcitos Creek Flooding



### Pilarcitos Stream Flow



# Headworks Flooding





# Flooding Near Diesel Storage



# Flooding Around MB 1



# Aeration Basin Filling Up



### Flooding Outside Electrical Building



### Flooding Inside Blower Room



# Flooding Inside Electrical Room

Highest Flood Level



# Flooding Near VFD's



Highest Flood Level

# Flooding of Panels



Highest Flood Level

# Pipe Gallery Flooding



Pipe Gallery



#### Montara FM break at Vallemar

Two locations:

First location- south of Vallemar st- right behind 140 & 150 Wienke Way

Started on 1/1/23 at 6.30 am Ended on 1/1/23 at 10.48 am.

Second location: Montara Pump station

Started on 1/1/23 at 6.30pm Ended on 1/4/2023 at noon.

## Spill on Montara FM



### Spill on Montara FM (Cont.)







### Emergency Repair on Montara FM





# Emergency Repair on Montara FM (Cont.)





Bypass Pipe



Bypass Pipe



# Overflow at Montara PS



### Break at IPS Montara FM







# SAM's Preparation for the Storm on January 4, 2023

## Along Fence Across Creek



### Across Creek



### Across Creek



# Digester Buildi