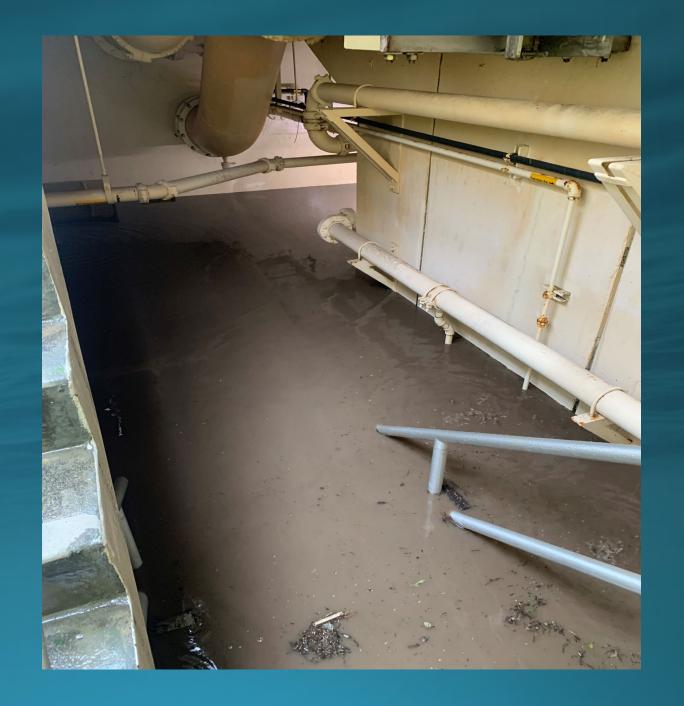

January 2023

# Storm Event at SAM

# Impacts of the December 31, 2022 Storm Event

### Pilarcitos Creek Flooding



### Pilarcitos Stream Flow



# Headworks Flooding





# Flooding Near Diesel Storage



# Flooding Around MB 1



# Aeration Basin Filling Up



### Flooding Outside Electrical Building



### Flooding Inside Blower Room



# Flooding Inside Electrical Room

Highest Flood Level



# Flooding Near VFD's



Highest Flood Level

# Flooding of Panels



Highest Flood Level

# Pipe Gallery Flooding



Pipe Gallery



#### Montara FM break at Vallemar

Two locations:

First location- south of Vallemar st- right behind 140 & 150 Wienke Way

Started on 1/1/23 at 6.30 am Ended on 1/1/23 at 10.48 am.

Second location: Montara Pump station

Started on 1/1/23 at 6.30pm Ended on 1/4/2023 at noon.

## Spill on Montara FM



### Spill on Montara FM (Cont.)







### Emergency Repair on Montara FM





# Emergency Repair on Montara FM (Cont.)





Bypass Pipe



Bypass Pipe



# Overflow at Montara PS



### Break at IPS Montara FM







# SAM's Preparation for the Storm on January 4, 2023

## Along Fence Across Creek



### Across Creek



### Across Creek



# Digester Building



### Inside Blower Room



### Inside Effluent Building



### Inside Generator Room



### Inside Generator Room