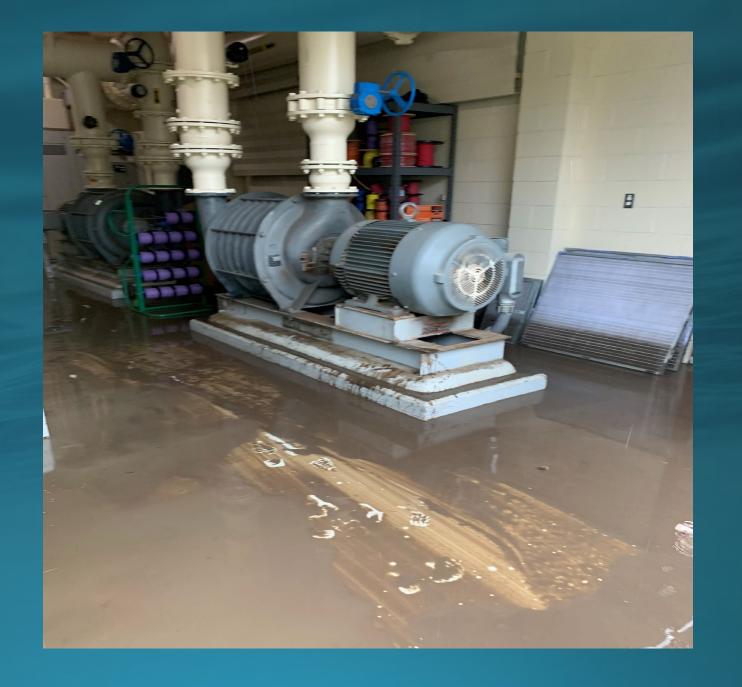

January 2023

# Storm Event at SAM

# Impacts of the December 31, 2022 Storm Event

### Pilarcitos Creek Flooding



### Pilarcitos Stream Flow



# Headworks Flooding





# Flooding Near Diesel Storage



# Flooding Around MB 1



# Aeration Basin Filling Up



### Flooding Outside Electrical Building



### Flooding Inside Blower Room



# Flooding Inside Electrical Room

Highest Flood Level



# Flooding Near VFD's



Highest Flood Level

# Flooding of Panels



Highest Flood Level

# Pipe Gallery Flooding



Pipe Gallery



#### Montara FM break at Vallemar

Two locations:

First location- south of Vallemar st- right behind 140 & 150 Wienke Way

Started on 1/1/23 at 6.30 am Ended on 1/1/23 at 10.48 am.

Second location: Montara Pump station

Started on 1/1/23 at 6.30pm Ended on 1/4/2023 at noon.

## Spill on Montara FM



### Spill on Montara FM (Cont.)







### Emergency Repair on Montara FM





# Emergency Repair on Montara FM (Cont.)





Bypass Pipe



Bypass Pipe



# Overflow at Montara PS



### Break at IPS Montara FM







# SAM's Preparation for the Storm on January 4, 2023

## Along Fence Across Creek