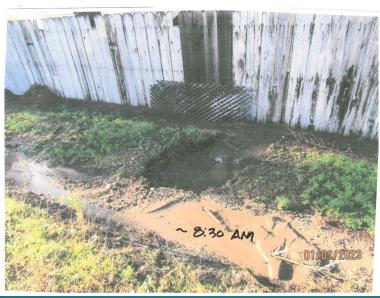

rm Event

### Pilarcitos Creek Flooding



### Pilarcitos Stream Flow



# Headworks Flooding





# Flooding Near Diesel Storage



# Flooding Around MB 1



# Aeration Basin Filling Up



### Flooding Outside Electrical Building



### Flooding Inside Blower Room



# Flooding Inside Electrical Room

Highest Flood Level



# Flooding Near VFD's



Highest Flood Level

# Flooding of Panels



Highest Flood Level

# Pipe Gallery Flooding



Pipe Gallery



#### Montara FM break at Vallemar

Two locations:

First location- south of Vallemar st- right behind 140 & 150 Wienke Way

Started on 1/1/23 at 6.30 am Ended on 1/1/23 at 10.48 am.

Second location: Montara Pump station

Started on 1/1/23 at 6.30pm Ended on 1/4/2023 at noon.

## Spill on Montara FM



### Spill on Montara FM (Cont.)







### Emergency Repair on Montara FM





# Emergency Repair on Montara FM (Cont.)





Bypass Pipe



Bypass Pipe



# Overflow at Montara PS



### Break at IPS Montara FM







# SAM's Preparation for the Storm on January 4, 2023

## Along Fence Across Creek



### Across Creek



### Across Creek



# Digester Building



### Inside Blower Room



### Inside Effluent Building



### Inside Generator Room



### Inside Generator Room



# Inside Heat Exchanger Room



### MB 1 – Scribe Room



### MB 1 Belt Press Room



### MB 1 Near Bus Duct



MB 1 Outside



Outside MB1



### VFD's in Blower Room Stacked Above



# Workshop Room