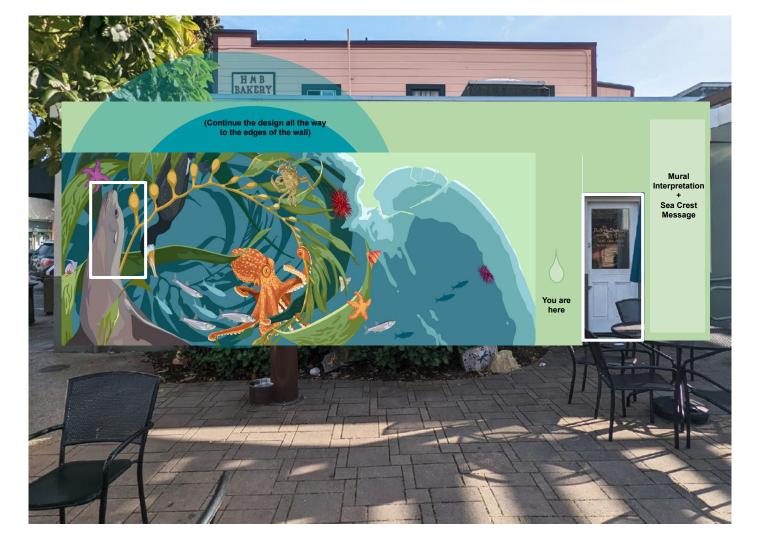

## Feedback/Changes for Inkdwell:

- [SCS] Let's make it as big as the wall. Continue the design all the way to the edges of the wall. Go around or incorporate the door into the design.
- [City] Water Fountain and electrical boxes can be painted to match artistically and incorporated into the design if possible.
- [City] Bush/trees/standing sign will be removed for better visibility

## Next Steps for the Dev Committee:

- Connect with Tom Conroy, his firm is part of the beautification/planning commission and can suggest what to do with the ground once the trees have been removed
- Next city's planning commission meeting on May 26th