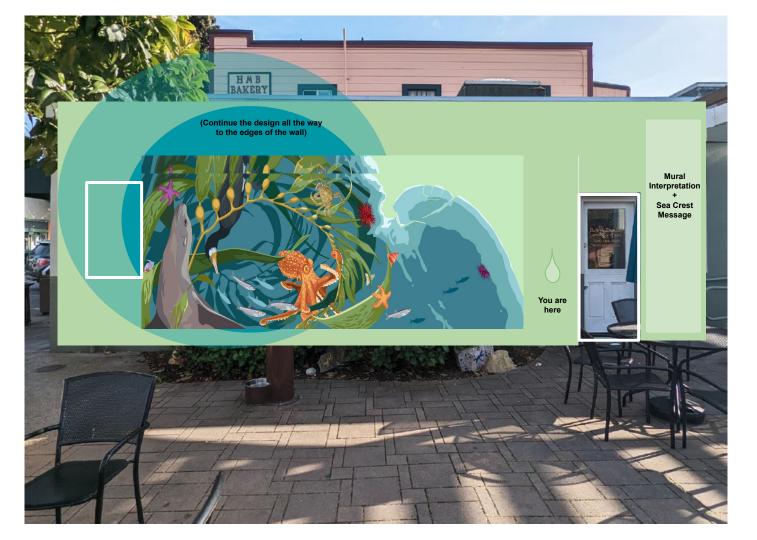

## Feedback/Changes for Inkdwell:

- [SCS] Let's make it as big as the wall. Continue the design all the way to the edges of the wall. Go around or incorporate the door into the design.
- [City] Water Fountain and electrical boxes can be painted to match artistically and incorporated into the design if possible.
- [City] Bush/trees/standing sign will be removed for better visibility