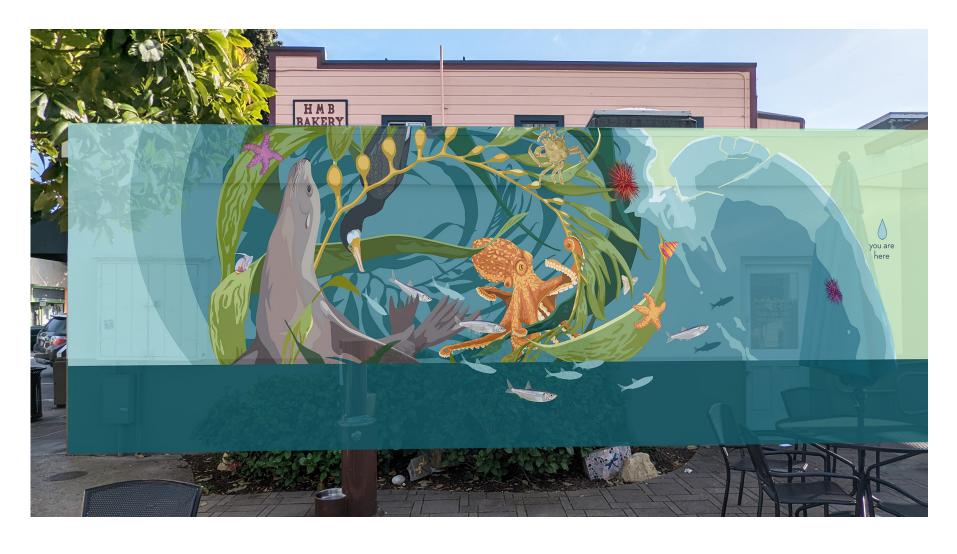

## Feedback/Changes for Inkdwell:

- [SCS] Let's make it as big as the wall. Continue the design all the way to the edges of the wall. Go around or incorporate the door into the design.
- [City] Water Fountain and electrical boxes can be painted to match artistically and incorporated into the design if possible.
- [City] Bush/trees/standing sign will be removed for better visibility

## Next Steps for the Dev Committee:

- Connect with Tom Conroy, his firm is part of the beautification/planning commission and can suggest what to do with the ground once the trees have been removed
- Next city's planning commission meeting on May 26th