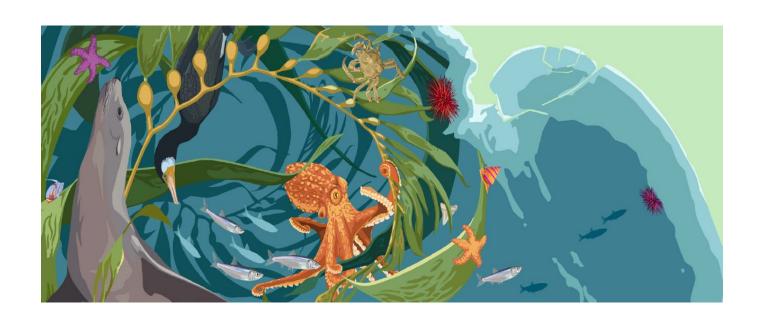

Concept created using placeholder species.





## Feedback/Changes for Inkdwell:

- [SCS] Let's make it as big as the wall. Continue the design all the way to the edges of the wall. Go around or incorporate the door into the design.
- [City] Water Fountain and electrical boxes can be painted to match artistically and incorporated into the design if possible.
- [City] Bush/trees/standing sign will be removed for better visibility

## Next Steps for the Dev Committee:

- Connect with Tom Conroy, his firm is part of the beautification/planning commission and can suggest what to do with the ground once the trees have been removed
- Next city's planning commission meeting on May 26th



## Feedback/Changes for Inkdwell:

- [SCS] Let's make it as big as the wall. Continue the design all the way to the edges of the wall. Go around or inco