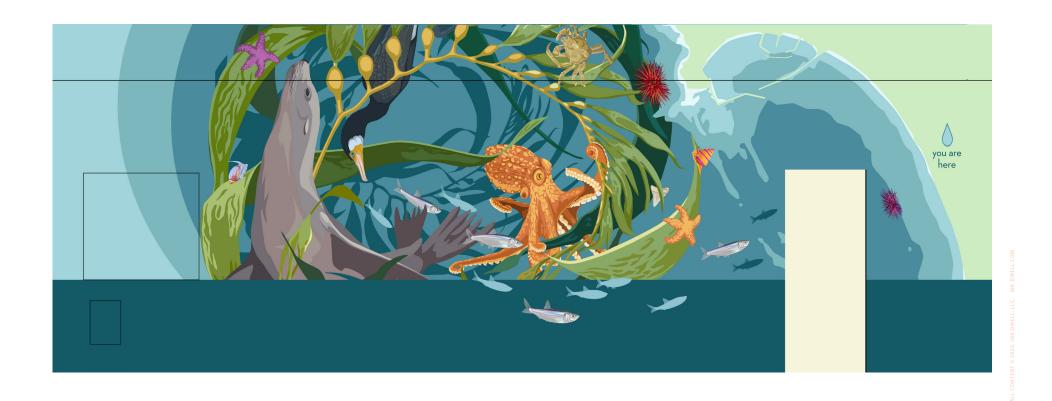

on/planning commission and can suggest what to do with the ground once the trees have been removed
- Next city's planning commission meeting on May 26th



## Feedback/Changes for Inkdwell:

- [SCS] Let's make it as big as the wall. Continue the design all the way to the edges of the wall. Go around or incorporate the door into the design.
- [City] Water Fountain and electrical boxes can be painted to match artistically and incorporated into the design if possible.
- [City] Bush/trees/standing sign will be removed for better visibility

## Next Steps for the Dev Committee:

- Connect with Tom Conroy, his firm is part of the beautification/planning commission and can suggest what to do with the ground once the trees have been removed
- Next city's planning commission meeting on May 26th