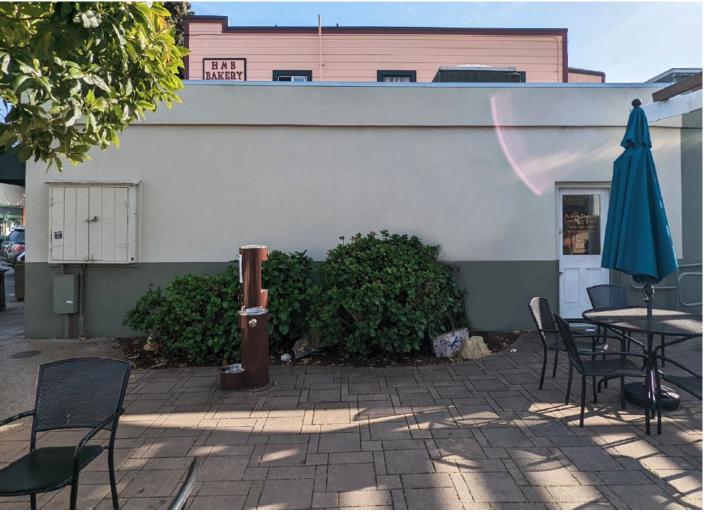

## Feedback/Changes for Inkdwell:

- [SCS] Let's make it as big as the wall. Continue the design all the way to the edges of the wall. Go around or incorporate the door into the design.
- [City] Water Fountain and electrical boxes can be painted to match artistically and incorporated into the design if possible.
- [City] Bush/trees/standing sign will be removed for better visibility