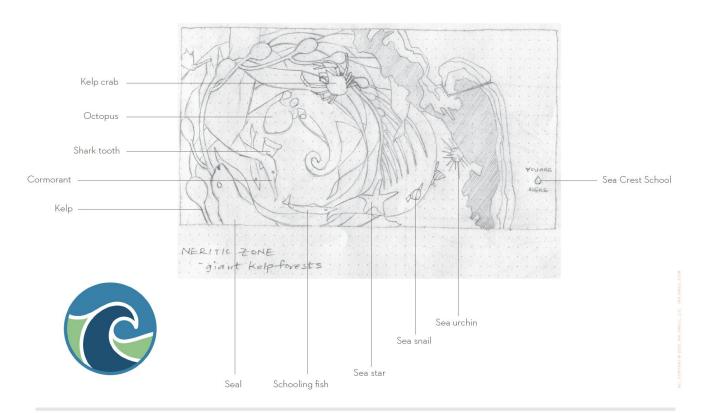

Concept created using placeholder species.





## Feedback/Changes for Inkdwell:

- [SCS] Let's make it as big as the wall. Continue the design all the way to the edges of the wall. Go around or incorporate the door into the design.
- [City] Water Fountain and electrical boxes can be painted to match artistically and incorporated into the design if possible.
- [City] Bush/trees/standing sign will be removed for better visibility

## Next Steps for the Dev Committee:

- Connect with Tom Conroy, his firm is part of the beautification/planning commission and can suggest what to do with the ground once the trees have been removed
- Next city's planning commission meeting on May 26th



## Feedback/Changes for Inkdwell:

- [SCS] Let's make it as big as the wall. Continue the design all the w