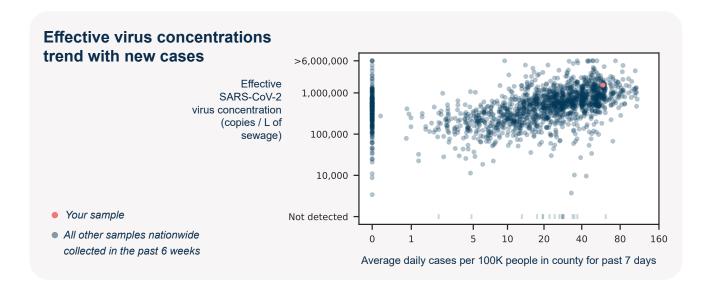

## SARS-CoV-2 virus in wastewater

**DETECTED** 

Virus concentration (copies per liter of sewage)

5,069,387

Effective\* virus concentration (copies per liter of sewage)

1,547,001

\*Effective virus concentration value is derived by adjusting the raw virus concentration to account for dilution and other factors.