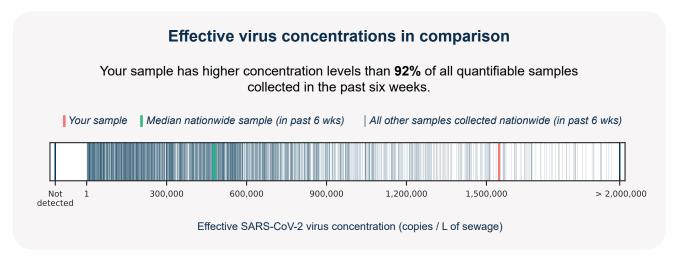

## SARS-CoV-2 virus in wastewater

**DETECTED** 

Virus concentration (copies per liter of sewage)

5,069,387

Effective\* virus concentration (copies per liter of sewage)

1,547,001

\*Effective virus concentration value is derived by adjusting the raw virus concentration to account for dilution and other factors.