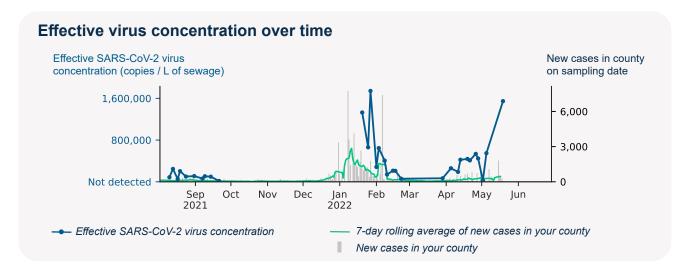

## SARS-CoV-2 virus in wastewater

**DETECTED** 

Virus concentration (copies per liter of sewage)

5,069,387

Effective\* virus concentration (copies per liter of sewage)

1,547,001

\*Effective virus concentration value is derived by adjusting the raw virus concentration to account for dilution and other factors.