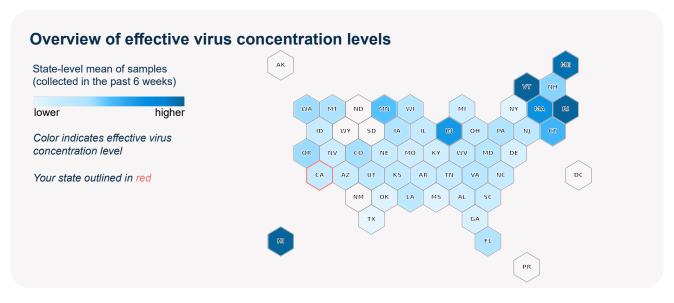

## SARS-CoV-2 virus in wastewater

**DETECTED** 

Virus concentration (copies per liter of sewage)

5,069,387

Effective\* virus concentration (copies per liter of sewage)

1,547,001

\*Effective virus concentration value is derived by adjusting the raw virus concentration to account for dilution and other factors.